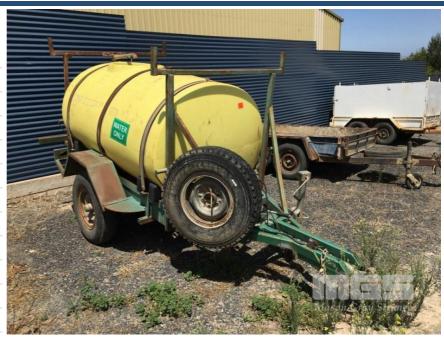

## TREG 7x4' SINGLE AXLE WATER TANK TRAILER

## **Features**

MASS: 400kg

AXLE LOAD CAP: 3,000kg
BALL HITCH, BRAKES
ROTATING JOCKEY WHEEL
SPARE WHEEL
TYRE CONDITION: GOOD
FITTED WITH POLY WATER TANK
2,000 LITRE CAPACITY, OVAL
1370 (W) x 1150 (H) x 2000mm (L)
SINGLE BOTTOM OUTLET
WITH OVERHEAD CARRY FRAME RACK

(NOTE BRAKE AWAY DEVICE TAGGED OUT)