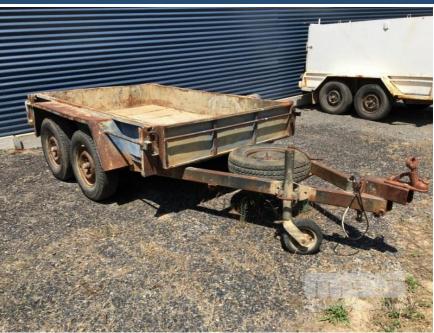

# 1987 HOMEMADE 8x5' TANDEM AXLE TRAILER

## **Asset Details**

Build Date: 1987

Make: HOMEMADE

Length: 8x5'

**Sub Cat:** 

Axle Config: TANDEM AXLE

Body Type: TRAILER

Model:

Rating:

ATM:

Volume:

Suspension:

Axle Type:

Rim Type:

Tyre Size: 85R14C

**Brakes:** 

#### **Features**

GVM: 2,180kg MASS: 350kg BALL HITCH ROTATING JOCKEY WHEEL SPARE WHEEL, HINGED REAR & FRONT GATES TYRE CONDITION: GOOD/FAIR BLUE

#### Condition

| Location   | Damage |
|------------|--------|
| TRAY FLOOR | RUSTY  |