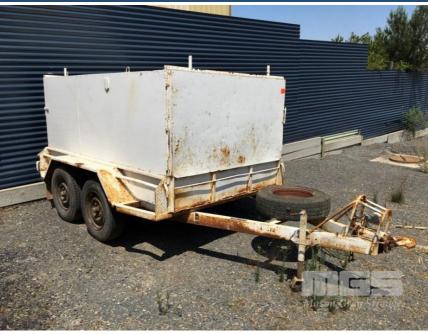

## 2003 MODERN 8x5' TANDEM AXLE ENCLOSED TRAILER

## **Asset Details**

**Build Date:** 2003 Make: **MODERN** 8x5' Length: **Sub Cat:** TANDEM AXLE **Axle Config: ENCLOSED TRAILER Body Type:** Model: ATM: Volume: Rating: Suspension: **Axle Type:** 

185R14C

## **Features**

**Rim Type:** 

Tyre Size: Brakes: Coupling:

AXLE LOAD CAP: 1,990kg
BOXED ENCLOSURE HEIGHT: 1170mm
HINGED DOOR & GATES BOTH ENDS
BALL HITCH
BRAKES
ROTATING JOCKEY WHEEL
SPARE WHEEL GOOD CONDITION
TYRES: GOOD CONDITION

WHITE