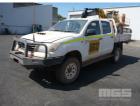

# 2012 (CP) TOYOTA HILUX SR 150 DUAL CAB TRAY UTILITY 4x4

#### **Asset Details**

| <b>Build Date:</b> | 2012                           |
|--------------------|--------------------------------|
| Compliance:        | 11/2012                        |
| Make:              | TOYOTA                         |
| Model:             | HILUX                          |
| Variant:           | SR                             |
| Series:            | 150                            |
| Body Type:         | DUAL CAB TRAY UTILITY          |
| Engine Size:       | 3 LITRE 4 CYLINDER             |
| Transmission:      | 5 SPEED MANUAL<br>TRANSMISISON |
| Fuel Type:         | TURBO DIESEL                   |
| Ext. Colour:       | WHITE DUCO                     |
| Int. Colour:       | GREY                           |
| Doors:             | 4                              |
| Seats:             | 5                              |
| Drive Type:        | 4x4                            |

## **Features**

ABS, AIR BAG, AIR CON, BLUETOOTH, BULL BAR, CARGO BARRIER, CENTRAL LOCKING, CRUISE CONTROL, POWER STEERING, POWER WINDOWS, SPARE WHEEL, STEEL TRAY, TOOL BOX, MINE SPEC SAFETY CELL, WORMALD FIRE SUPPRESSION, ISOLATOR, ANDERSON PLUG, SUNRAYSIA RIMS, CONTRACTOR ONE, 2 DRAWER TOOL BOX, GAS LIFT LID