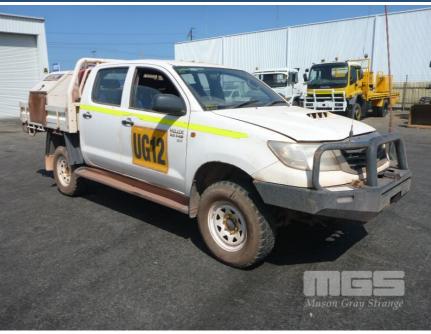

# 2012 (CP) TOYOTA HILUX SR 150 DUAL CAB TRAY UTILITY 4x4

#### **Asset Details**

| <b>Build Date:</b> | 2012                           |
|--------------------|--------------------------------|
| Compliance:        | 11/2012                        |
| Make:              | TOYOTA                         |
| Model:             | HILUX                          |
| Variant:           | SR                             |
| Series:            | 150                            |
| Body Type:         | DUAL CAB TRAY UTILITY          |
| Engine Size:       | 3 LITRE 4 CYLINDER             |
| Transmission:      | 5 SPEED MANUAL<br>TRANSMISISON |
| Fuel Type:         | TURBO DIESEL                   |
| Ext. Colour:       | WHITE DUCO                     |
| Int. Colour:       | GREY                           |
| Doors:             | 4                              |
| Seats:             | 5                              |
| Drive Type:        | 4x4                            |

## **Features**

ABS, AIR BAG, AIR CON, BLUETOOTH, BULL BAR, CARGO BARRIER, CENTRAL LOCKING, CRUISE CONTROL, POWER STEERING, POWER WINDOWS, SPARE WHEEL, STEEL TRAY, TOOL BOX, MINE SPEC SAFETY CELL, WORMALD FIRE SUPPRESSION, ISOLATOR, ANDERSON PLUG, SUNRAYSIA RIMS, CONTRACTOR ONE, 2 DRAWER TOOL BOX, GAS LIFT LID