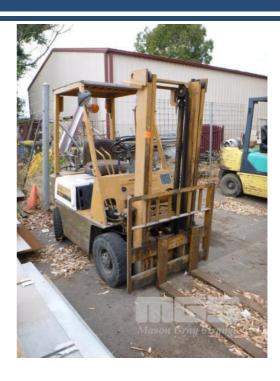

## **KOMATSU FG14-12 FORKLIFT**

## **Asset Details**

**Build Date:** Make: **KOMATSU** Model: FG14-12 Series: **Drive Type: Axle Config: Body Type: FORKLIFT Gearbox: Transmission: Engine Make: Engine Size: Fuel Type:** Diff Make / Size: Suspension: **Ext Colour:** Tyre Size:

## **Features**

S/NO: 15569 2 SPEED 2 STAGE CONTAINER MAST PNEUMATIC TYRES 4 CYLINDER LPG NO KEY, (SCREWDRIVER START)