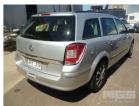

# 2007 HOLDEN AH ASTRA CD STATIONWAGON

## **Asset Details**

**Build Date:** 11/2007 Compliance: **HOLDEN** Make: AΗ Model: **ASTRA** Variant: Series: CD **Body Type: STATIONWAGON 4 CYLINDER Engine Size: Transmission: 4 SPEED AUTOMATIC Fuel Type:** UNLEADED Ext. Colour: **SILVER BLACK** Int. Colour: 4 Doors: Seats: 5