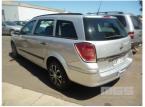

# 2007 HOLDEN AH ASTRA CD STATIONWAGON

## **Asset Details**

**Build Date:** 11/2007 Compliance: **HOLDEN** Make: AΗ Model: **ASTRA** Variant: Series: CD **Body Type: STATIONWAGON 4 CYLINDER Engine Size: Transmission: 4 SPEED AUTOMATIC Fuel Type:** UNLEADED Ext. Colour: **SILVER BLACK** Int. Colour: 4 Doors: Seats: 5