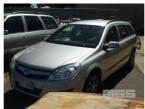

# 2007 HOLDEN AH ASTRA CD STATIONWAGON

## **Asset Details**

**Build Date:** 11/2007 Compliance: **HOLDEN** Make: AΗ Model: **ASTRA** Variant: Series: CD **Body Type: STATIONWAGON 4 CYLINDER Engine Size: Transmission: 4 SPEED AUTOMATIC Fuel Type:** UNLEADED Ext. Colour: **SILVER BLACK** Int. Colour: 4 Doors: Seats: 5