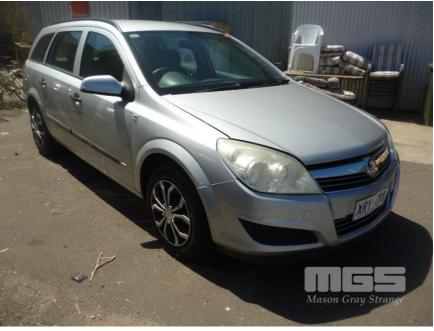

# 2007 HOLDEN AH ASTRA CD STATIONWAGON

## **Asset Details**

**Build Date:** 11/2007 Compliance: **HOLDEN** Make: AΗ Model: **ASTRA** Variant: Series: CD **Body Type: STATIONWAGON 4 CYLINDER Engine Size: Transmission: 4 SPEED AUTOMATIC Fuel Type:** UNLEADED Ext. Colour: **SILVER BLACK** Int. Colour: 4 Doors: Seats: 5

#### **Asset Identification**

| Odometer:         | 141042     | Rego:   | XRY210 | State: | SA  | Expiry:        |     |
|-------------------|------------|---------|--------|--------|-----|----------------|-----|
| VIN:              | W0L0AHL357 | 5216661 |        | PIN:   |     |                |     |
| <b>Engine No:</b> | 218XER20KN | 6954    |        | Hours: |     |                |     |
| Papers:           | NO         | Keys:   | 1      | Books: | YES | Service Books: | YES |