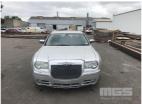

## 2006 CHRYSLER 300C LE

## **Asset Details**

**Build Date:** 7/2006 Compliance: **CHRYSLER** Make: Model: 300C LE Variant: Series: **Body Type:** 3.5 LITRE **Engine Size: Transmission: AUTOMATIC TRANSMISSION Fuel Type: Ext. Colour:** SILVER DUCO Int. Colour: