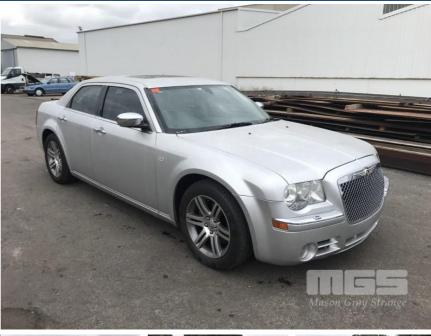

## 2006 CHRYSLER 300C LE

## **Asset Details**

**Build Date:** 7/2006 Compliance: **CHRYSLER** Make: Model: 300C LE Variant: Series: **Body Type:** 3.5 LITRE **Engine Size: Transmission: AUTOMATIC TRANSMISSION Fuel Type: Ext. Colour:** SILVER DUCO Int. Colour: