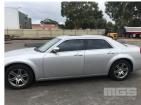

## 2006 CHRYSLER 300C LE

## **Asset Details**

**Build Date:** 7/2006 Compliance: **CHRYSLER** Make: Model: 300C LE Variant: Series: **Body Type:** 3.5 LITRE **Engine Size: Transmission: AUTOMATIC TRANSMISSION Fuel Type: Ext. Colour:** SILVER DUCO Int. Colour: