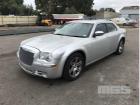

## 2006 CHRYSLER 300C LE

## **Asset Details**

**Build Date:** 7/2006 Compliance: **CHRYSLER** Make: Model: 300C LE Variant: Series: **Body Type:** 3.5 LITRE **Engine Size: Transmission: AUTOMATIC TRANSMISSION Fuel Type: Ext. Colour:** SILVER DUCO Int. Colour: