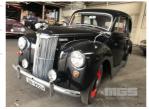

## 1951 FORD E493A PREFECT SEDAN

## **Asset Details**

1951 **Build Date:** Compliance: **FORD** Make: E493A Model: Variant: Series: **Body Type:** PREFECT SEDAN **Engine Size:** 1200cc **Transmission:** 3 SPEED MANUAL **TRANSMISSION PETROL Fuel Type: Ext. Colour:** RESTORED BLACK DUCO RED VINYL UPHOLSTERY Int. Colour: Doors: