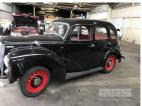

## 1951 FORD E493A PREFECT SEDAN

## **Asset Details**

1951 **Build Date:** Compliance: **FORD** Make: E493A Model: Variant: Series: **Body Type:** PREFECT SEDAN **Engine Size:** 1200cc **Transmission:** 3 SPEED MANUAL **TRANSMISSION PETROL Fuel Type: Ext. Colour:** RESTORED BLACK DUCO RED VINYL UPHOLSTERY Int. Colour: Doors: