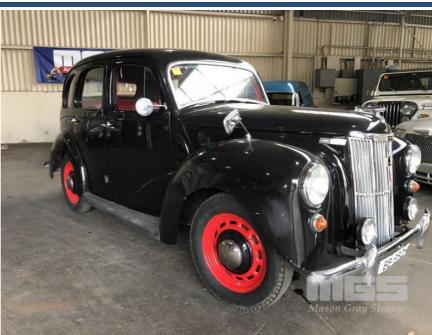

## 1951 FORD E493A PREFECT SEDAN

## **Asset Details**

1951 **Build Date:** Compliance: **FORD** Make: E493A Model: Variant: Series: **Body Type:** PREFECT SEDAN **Engine Size:** 1200cc **Transmission:** 3 SPEED MANUAL **TRANSMISSION PETROL Fuel Type: Ext. Colour:** RESTORED BLACK DUCO RED VINYL UPHOLSTERY Int. Colour: Doors: