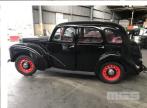

## 1951 FORD E493A PREFECT SEDAN

## **Asset Details**

1951 **Build Date:** Compliance: **FORD** Make: E493A Model: Variant: Series: **Body Type:** PREFECT SEDAN **Engine Size:** 1200cc **Transmission:** 3 SPEED MANUAL **TRANSMISSION PETROL Fuel Type: Ext. Colour:** RESTORED BLACK DUCO RED VINYL UPHOLSTERY Int. Colour: Doors: