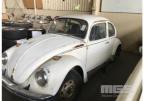

## 1972 VW BEETLE SUPER BUG

## **Asset Details**

**Build Date:** 5/1972

Compliance:

Make: VW

Model:

Variant:

Series:

Body Type: BEETLE SUPER BUG

**Engine Size:** 1300cc ENGINE

Transmission: 4 SPEED

**Fuel Type:** 

Ext. Colour: WHITE DUCO

Int. Colour:

Doors:

Seats:

**Drive Type:** 

## **Features**

\*\* DEFECTED \*\*
BODY AVERAGE
BODY NO: 112 2 284 400