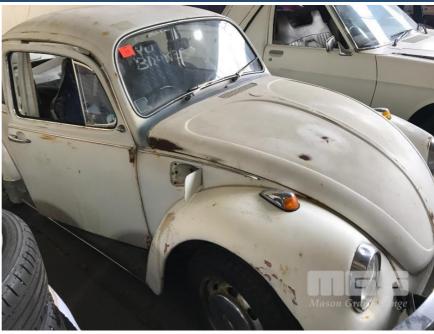

## 1972 VW BEETLE SUPER BUG

## **Asset Details**

**Build Date:** 5/1972

Compliance:

Make: VW

Model:

Variant:

Series:

Body Type: BEETLE SUPER BUG

**Engine Size:** 1300cc ENGINE

Transmission: 4 SPEED

**Fuel Type:** 

Ext. Colour: WHITE DUCO

Int. Colour:

Doors:

Seats:

**Drive Type:** 

## **Features**

\*\* DEFECTED \*\*
BODY AVERAGE
BODY NO: 112 2 284 400