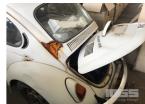

## 1972 VW BEETLE SUPER BUG

## **Asset Details**

**Build Date:** 5/1972

Compliance:

Make: VW

Model:

Variant:

Series:

Body Type: BEETLE SUPER BUG

**Engine Size:** 1300cc ENGINE

Transmission: 4 SPEED

**Fuel Type:** 

Ext. Colour: WHITE DUCO

Int. Colour:

Doors:

Seats:

**Drive Type:** 

## **Features**

\*\* DEFECTED \*\*
BODY AVERAGE
BODY NO: 112 2 284 400