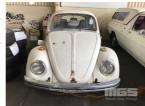

## 1972 VW BEETLE SUPER BUG

## **Asset Details**

**Build Date:** 5/1972

Compliance:

Make: VW

Model:

Variant:

Series:

Body Type: BEETLE SUPER BUG

**Engine Size:** 1300cc ENGINE

Transmission: 4 SPEED

**Fuel Type:** 

Ext. Colour: WHITE DUCO

Int. Colour:

Doors:

Seats:

**Drive Type:** 

## **Features**

\*\* DEFECTED \*\*
BODY AVERAGE
BODY NO: 112 2 284 400