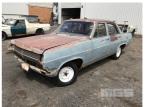

## **HOLDEN HD SEDAN**

## **Asset Details**

Build Date:

Compliance:

Make: HOLDEN

Model: HD

Variant:

Series:

Body Type: SEDAN

**Engine Size:** 6 CYLINDER 179

**Transmission:** AUTOMATIC TRANSMISSION

**Fuel Type:** 

**Ext. Colour:** 

Int. Colour:

Doors: 4

\_ \_ \_

Seats:

**Drive Type:** 









## **Asset Identification**

| Odometer:         |    | Rego: | SNZ 686 | State: |    | Expiry:        |    |
|-------------------|----|-------|---------|--------|----|----------------|----|
| VIN:              |    |       |         | PIN:   |    |                |    |
| <b>Engine No:</b> |    |       |         | Hours: |    |                |    |
| Papers:           | NO | Keys: |         | Books: | NO | Service Books: | NO |

## **Features**

RUSTY