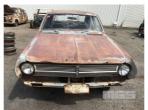

## **HOLDEN HD SEDAN**

## **Asset Details**

Build Date:

Compliance:

Make: HOLDEN

Model: HD

Variant:

Series:

Body Type: SEDAN

**Engine Size:** 6 CYLINDER 179

**Transmission:** AUTOMATIC TRANSMISSION

**Fuel Type:** 

**Ext. Colour:** 

Int. Colour:

Doors: 4

\_ \_ \_

Seats:

## **Features**

RUSTY