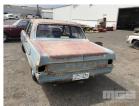

## **HOLDEN HD SEDAN**

## **Asset Details**

Build Date:

Compliance:

Make: HOLDEN

Model: HD

Variant:

Series:

Body Type: SEDAN

**Engine Size:** 6 CYLINDER 179

**Transmission:** AUTOMATIC TRANSMISSION

**Fuel Type:** 

**Ext. Colour:** 

Int. Colour:

Doors: 4

\_ \_ \_

Seats:

**Drive Type:** 









## **Asset Identification**

| Odometer:         |    | Rego: | SNZ 686 | State: |    | Expiry:        |    |
|-------------------|----|-------|---------|--------|----|----------------|----|
| VIN:              |    |       |         | PIN:   |    |                |    |
| <b>Engine No:</b> |    |       |         | Hours: |    |                |    |
| Papers:           | NO | Keys: |         | Books: | NO | Service Books: | NO |

## **Features**

RUSTY