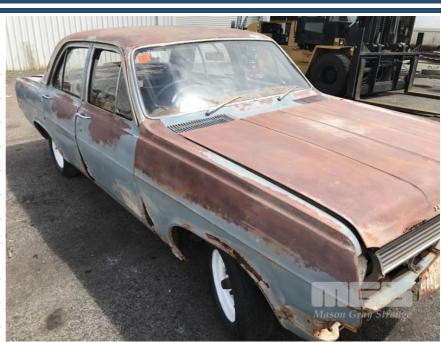

## **HOLDEN HD SEDAN**

## **Asset Details**

Build Date:

Compliance:

Make: HOLDEN

Model: HD

Variant:

Series:

Body Type: SEDAN

**Engine Size:** 6 CYLINDER 179

**Transmission:** AUTOMATIC TRANSMISSION

**Fuel Type:** 

**Ext. Colour:** 

Int. Colour:

Doors: 4

\_ \_ \_

Seats:

## **Features**

RUSTY