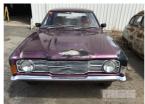

# 1974 FORD TD CORTINA SEDAN

### **Asset Details**

Build Date: 1974

Compliance:

Make: FORD

Model: TD CORTINA

Variant:

Series:

Body Type: SEDAN

Engine Size: 6 CYLINDER

Transmission: MANUAL TRANSMISSION

**Fuel Type:** 

Ext. Colour:

Int. Colour:

Doors:

Seats:

**Drive Type:** 

## Condition

| Location | Damage                       |
|----------|------------------------------|
|          | BODY RUST, IN POOR CONDITION |