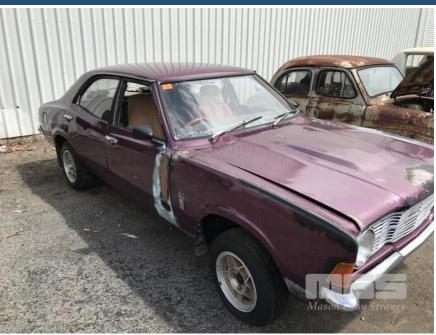

# 1974 FORD TD CORTINA SEDAN

### **Asset Details**

Build Date: 1974

Compliance:

Make: FORD

Model: TD CORTINA

Variant:

Series:

Body Type: SEDAN

Engine Size: 6 CYLINDER

Transmission: MANUAL TRANSMISSION

**Fuel Type:** 

Ext. Colour:

Int. Colour:

Doors:

Seats:

**Drive Type:** 

## Condition

| Location | Damage                       |
|----------|------------------------------|
|          | BODY RUST, IN POOR CONDITION |