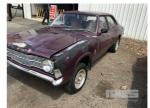

# 1974 FORD TD CORTINA SEDAN

### **Asset Details**

Build Date: 1974

Compliance:

Make: FORD

Model: TD CORTINA

Variant:

Series:

Body Type: SEDAN

Engine Size: 6 CYLINDER

Transmission: MANUAL TRANSMISSION

**Fuel Type:** 

Ext. Colour:

Int. Colour:

Doors:

Seats:

**Drive Type:** 

## Condition

| Location | Damage                       |
|----------|------------------------------|
|          | BODY RUST, IN POOR CONDITION |