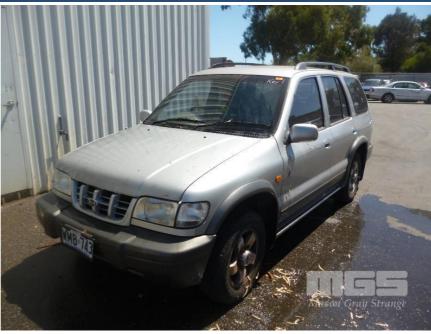

## 2000 KIA SPORTAGE 4WD STATION WAGON

## **Asset Details**

Build Date: 9/2000 Compliance:

Make: KIA

Model: SPORTAGE

Variant: 4WD

Series:

Body Type: STATION WAGON

**Engine Size:** 

Transmission: 3 SPEED AUTOMATIC

Fuel Type: UNLEADED

Ext. Colour: SILVER

Int. Colour: GREY

Doors: 4

Seats: 5

**Drive Type:** 

## **Asset Identification**

| Odometer:         | 165095            | Rego: | WMB743 | State: | SA | Expiry:        |    |
|-------------------|-------------------|-------|--------|--------|----|----------------|----|
| VIN:              | KNAJA523815031763 |       |        | PIN:   |    |                |    |
| <b>Engine No:</b> |                   |       |        | Hours: |    |                |    |
| Papers:           | NO                | Keys: | 1      | Books: | NO | Service Books: | NO |