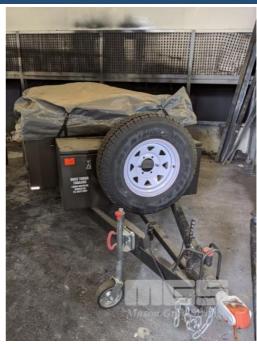

## 2018 SAFARI OFF ROAD, BUILT TOUGH SINGEL AXLE CAMPER TRAILER

## **Features**

Brakes: Coupling:

CANVAS FOLDING SHELTER
REAR FOLD DOWN WALK IN ROOM
WITH FLOOR, FOAM MATTRESS,
STORAGE LOCKERS & TOOL BOX
HYDRAULIC BRAKES
TREK POLY BLOCK HITCH
FOLDING JOCKEY WHEEL
SPARE WHEEL
GAS BOTTLE STORAGE
2860 x 1800mm