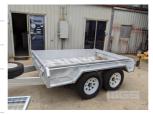

## 2017 BUITL TOUGH TANDEM AXLE HEAVY DUTY BOX TRAILER

**ATM:** 3,500kg

Volume:

Rating:

Suspension:

Axle Type:

Rim Type: Tyre Size:

Brakes:

Coupling:

## **Features**

MECHANICAL BRAKES, BREAKAWAY BRAKING SYSTEM CHECKERPLATE STEEL BALL HITCH 15" TYRES WITH SPARE FRONT & REAR HINGE GATES 2500 x1600mm