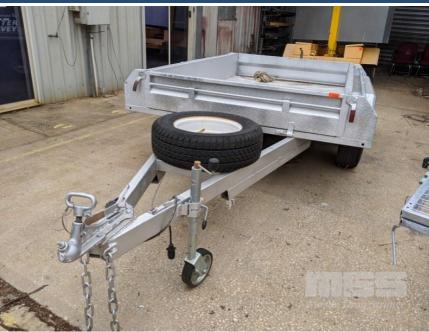

## 2017 BUITL TOUGH TANDEM AXLE HEAVY DUTY BOX TRAILER

**ATM:** 3,500kg

Volume:

Rating:

Suspension:

Axle Type:

Rim Type: Tyre Size:

Brakes:

Coupling:

## **Features**

MECHANICAL BRAKES, BREAKAWAY BRAKING SYSTEM CHECKERPLATE STEEL BALL HITCH 15" TYRES WITH SPARE FRONT & REAR HINGE GATES 2500 x1600mm