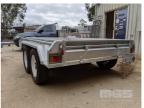

## 2017 BUITL TOUGH TANDEM AXLE HEAVY DUTY BOX TRAILER

**ATM:** 3,500kg

Volume:

Rating:

Suspension:

Axle Type:

Rim Type: Tyre Size:

Brakes:

Coupling:

## **Features**

MECHANICAL BRAKES, BREAKAWAY BRAKING SYSTEM CHECKERPLATE STEEL BALL HITCH 15" TYRES WITH SPARE FRONT & REAR HINGE GATES 2500 x1600mm