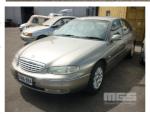

# 1999 HOLDEN STATESMAN WH SEDAN

## **Asset Details**

**Build Date:** 12/1999

Compliance:

Make: HOLDEN

Model: STATESMAN

Variant: WH

Series:

Body Type: SEDAN

Engine Size: 6 CYLINDER

Transmission: 4 SPEED AUTOMATIC

Fuel Type: UNLEADED

Ext. Colour: GOLD

Int. Colour: GREY

Doors: 4

Seats: 5

**Drive Type:** 