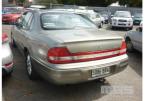

# 1999 HOLDEN STATESMAN WH SEDAN

## **Asset Details**

**Build Date:** 12/1999

Compliance:

Make: HOLDEN

Model: STATESMAN

Variant: WH

Series:

Body Type: SEDAN

Engine Size: 6 CYLINDER

Transmission: 4 SPEED AUTOMATIC

Fuel Type: UNLEADED

Ext. Colour: GOLD

Int. Colour: GREY

Doors: 4

Seats: 5

**Drive Type:** 