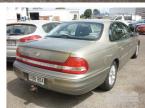

# 1999 HOLDEN STATESMAN WH SEDAN

## **Asset Details**

**Build Date:** 12/1999

Compliance:

Make: HOLDEN

Model: STATESMAN

Variant: WH

Series:

Body Type: SEDAN

Engine Size: 6 CYLINDER

Transmission: 4 SPEED AUTOMATIC

Fuel Type: UNLEADED

Ext. Colour: GOLD

Int. Colour: GREY

Doors: 4

Seats: 5

**Drive Type:** 