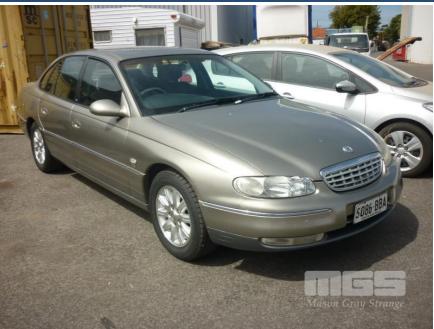

# 1999 HOLDEN STATESMAN WH SEDAN

## **Asset Details**

**Build Date:** 12/1999

Compliance:

Make: HOLDEN

Model: STATESMAN

Variant: WH

Series:

Body Type: SEDAN

Engine Size: 6 CYLINDER

Transmission: 4 SPEED AUTOMATIC

Fuel Type: UNLEADED

Ext. Colour: GOLD

Int. Colour: GREY

Doors: 4

Seats: 5

**Drive Type:** 

## Condition

| Location                 | Damage                   |
|--------------------------|--------------------------|
| OVERALL                  | PAINT FADE               |
| DRIVERS SIDE             | FAINT SCRAPES ALONG SIDE |
| PASSENGER FRONT<br>GUARD | DENT                     |