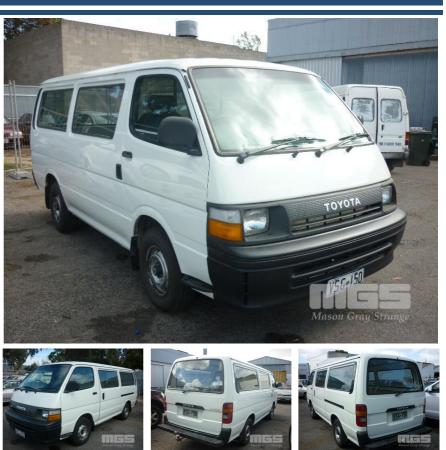

## **1993 TOYOTA HIACE 100 SERIES LONG WHEEL BASE VAN**

## **Asset Details**

| Build Date:   | 1993             |
|---------------|------------------|
| Compliance:   |                  |
| Make:         | ΤΟΥΟΤΑ           |
| Model:        | HIACE            |
| Variant:      | 100 SERIES       |
| Series:       | LONG WHEEL BASE  |
| Body Type:    | VAN              |
| Engine Size:  | 2.4 LITRE        |
| Transmission: | 5 SPEED MANUAL   |
| Fuel Type:    | PETROL           |
| Ext. Colour:  | WHITE            |
| Int. Colour:  | GREY VINYL/CLOTH |
| Doors:        | 4                |
| Seats:        | 3                |
| Drive Type:   |                  |

## **Asset Identification**

| Odometer:  | 706,610 KM        | Rego: | VSG-150 | State: | SA  | Expiry:        | 23/05/2020 |
|------------|-------------------|-------|---------|--------|-----|----------------|------------|
| VIN:       | JT721UHB306002177 |       |         | PIN:   |     |                |            |
| Engine No: | 2RZ0533388        |       |         | Hours: |     |                |            |
| Papers:    | YES               | Keys: | 3       | Books: | YES | Service Books: | YES        |

## **Features**

AIR CON, CARGO BARRIER, SPARE WHEEL, TOW BAR, ENGINE RECONDITION @ 480,000 KM DIFF REPLACED