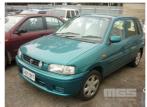

## 1998 MAZDA 121 METRO HATCH

## **Asset Details**

**Build Date:** 1998 Compliance: MAZDA Make: Model: 121 METRO Variant: Series: **Body Type:** HATCH 1.5 LTR 4 CYLINDER **Engine Size: Transmission:** 3 SPEED AUTO **Fuel Type: PETROL** Ext. Colour: **GREEN** 