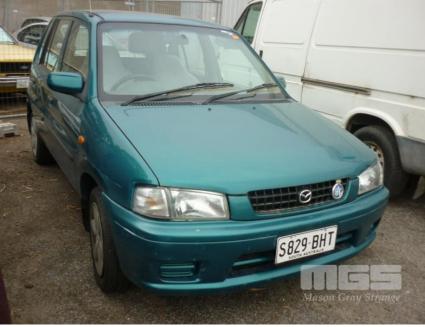

## 1998 MAZDA 121 METRO HATCH

## **Asset Details**

**Build Date:** 1998 Compliance: MAZDA Make: Model: 121 METRO Variant: Series: **Body Type:** HATCH 1.5 LTR 4 CYLINDER **Engine Size: Transmission:** 3 SPEED AUTO **Fuel Type: PETROL** Ext. Colour: **GREEN** 

## **Asset Identification**

5

| Odometer:         | 67,744     | Rego:    | S829BHT | State: | SA  | Expiry:        |     |
|-------------------|------------|----------|---------|--------|-----|----------------|-----|
| VIN:              | JMODW10510 | 00111200 |         | PIN:   |     |                |     |
| <b>Engine No:</b> |            |          |         | Hours: |     |                |     |
| Papers:           | NO         | Keys:    | 1       | Books: | YES | Service Books: | YES |