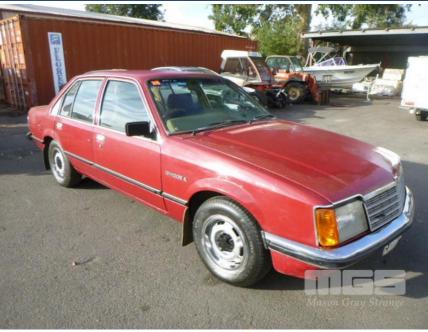

## 1979 HOLDEN VB-SL COMMODORE SEDAN

## **Asset Details**

**Build Date:** 10/1979 Compliance: **HOLDEN** Make: **VB-SL COMMODORE** Model: Variant: Series: **Body Type: SEDAN** 3.3 LITRE 6 CYLINDER **Engine Size: Transmission:** 3 SPEED AUTOMATIC **TRANSMISSION** (EXCHANGE ENGINE) **Fuel Type:** MAROON DUCO **Ext. Colour:** BEIGE CLOTH TRIM Int. Colour: