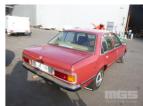

## 1979 HOLDEN VB-SL COMMODORE SEDAN

## **Asset Details**

**Build Date:** 10/1979 Compliance: **HOLDEN** Make: **VB-SL COMMODORE** Model: Variant: Series: **Body Type: SEDAN** 3.3 LITRE 6 CYLINDER **Engine Size: Transmission:** 3 SPEED AUTOMATIC **TRANSMISSION** (EXCHANGE ENGINE) **Fuel Type:** MAROON DUCO **Ext. Colour:** BEIGE CLOTH TRIM Int. Colour: