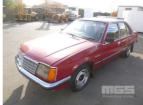

## 1979 HOLDEN VB-SL COMMODORE SEDAN

## **Asset Details**

**Build Date:** 10/1979 Compliance: **HOLDEN** Make: **VB-SL COMMODORE** Model: Variant: Series: **Body Type: SEDAN** 3.3 LITRE 6 CYLINDER **Engine Size: Transmission:** 3 SPEED AUTOMATIC **TRANSMISSION** (EXCHANGE ENGINE) **Fuel Type:** MAROON DUCO **Ext. Colour:** BEIGE CLOTH TRIM Int. Colour: