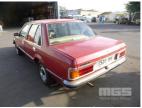

## 1979 HOLDEN VB-SL COMMODORE SEDAN

## **Asset Details**

**Build Date:** 10/1979 Compliance: **HOLDEN** Make: **VB-SL COMMODORE** Model: Variant: Series: **Body Type: SEDAN** 3.3 LITRE 6 CYLINDER **Engine Size: Transmission:** 3 SPEED AUTOMATIC **TRANSMISSION** (EXCHANGE ENGINE) **Fuel Type:** MAROON DUCO **Ext. Colour:** BEIGE CLOTH TRIM Int. Colour: