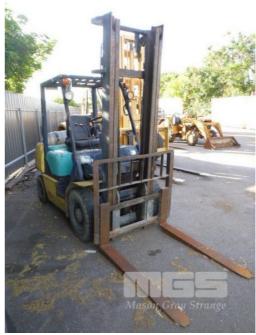

## **KOMATSU FG25T-12 FORKLIFT**

## **Features**

S/NO: 538593 2 STAGE MAST AIR TYRES GAS