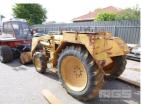

## **INMAC L120Y336D 4x4 COMPACT COMBINATION TRACTOR**

## **Features**

3PL PTO

**REAR TYRE: 12.4-23** FRONT TYRE: 8-16

FITTED WITH FRONT LOADER ATTACHMENT

160cm BUCKET 30mm PIN SWL: 680kg

PTO COVER PLATE MISSING

3PL PTO ALL FAULTS

**KEY #23**