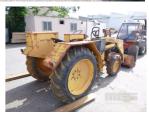

## **INMAC L120Y336D 4x4 COMPACT COMBINATION TRACTOR**

## **Features**

3PL PTO

**REAR TYRE: 12.4-23** FRONT TYRE: 8-16

FITTED WITH FRONT LOADER ATTACHMENT

160cm BUCKET 30mm PIN SWL: 680kg

PTO COVER PLATE MISSING

3PL PTO ALL FAULTS

**KEY #23**