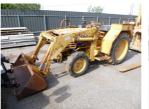

## **INMAC L120Y336D 4x4 COMPACT COMBINATION TRACTOR**

## **Features**

3PL PTO

**REAR TYRE: 12.4-23** FRONT TYRE: 8-16

FITTED WITH FRONT LOADER ATTACHMENT

160cm BUCKET 30mm PIN SWL: 680kg

PTO COVER PLATE MISSING

3PL PTO ALL FAULTS

**KEY #23**