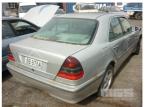

### Condition

| Location     | Damage           |
|--------------|------------------|
| DRIVERS SIDE | COLLISION DAMAGE |
| BOOT         | DENT             |