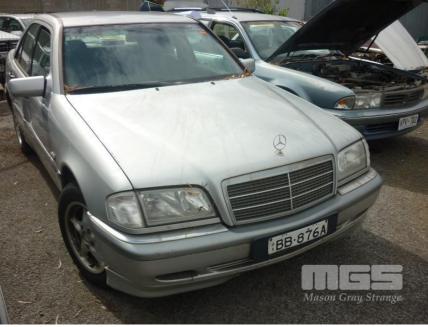

# 2000 MERCEDES C200 ELEGANCE SEDAN

#### **Asset Details**

**Build Date:** 2/2000 Compliance: **MERCEDES** Make: Model: C200 **ELEGANCE** Variant: Series: **Body Type: SEDAN 6 CYLINDER Engine Size: Transmission: AUTOMATIC** UNLEADED **Fuel Type:** Ext. Colour: **SILVER GREY** Int. Colour: 4 Doors:

#### **Asset Identification**

5

| Odometer:         | UNKNOWN           | Rego: | BB876A | State: | SA  | Expiry:        |     |
|-------------------|-------------------|-------|--------|--------|-----|----------------|-----|
| VIN:              | WDB2020202F956064 |       |        | PIN:   |     |                |     |
| <b>Engine No:</b> |                   |       |        | Hours: |     |                |     |
| Papers:           | NO                | Keys: | 0      | Books: | YES | Service Books: | YES |

### Condition

| Location     | Damage           |
|--------------|------------------|
| DRIVERS SIDE | COLLISION DAMAGE |
| BOOT         | DENT             |