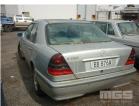

#### **Asset Identification**

5

| Odometer:         | UNKNOWN           | Rego: | BB876A | State: | SA  | Expiry:        |     |
|-------------------|-------------------|-------|--------|--------|-----|----------------|-----|
| VIN:              | WDB2020202F956064 |       |        | PIN:   |     |                |     |
| <b>Engine No:</b> |                   |       |        | Hours: |     |                |     |
| Papers:           | NO                | Keys: | 0      | Books: | YES | Service Books: | YES |

### Condition

| Location     | Damage           |
|--------------|------------------|
| DRIVERS SIDE | COLLISION DAMAGE |
| BOOT         | DENT             |