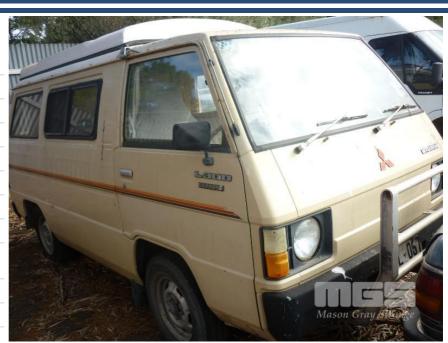

# MITSUBISHI EXPRESS L300 POP TOP CAMPER VAN

### **Asset Details**

**Build Date:** 

Compliance:

Make: MITSUBISHI

Model: EXPRESS

Variant: L300

Series:

**Body Type:** POP TOP CAMPER VAN

Engine Size: 4 CYLINDER

Transmission: 4 SPEED MANUAL

TRANSMISSION

Fuel Type: PETROL

Ext. Colour: BEIGE

Int. Colour: BEIGE/BROWNVINYL

Doors:

Seats: 3

#### **Asset Identification**

| Odometer:         | 190,290kms<br>SHOWING | Rego: | URL 067 | State: | SA | Expiry:        |  |
|-------------------|-----------------------|-------|---------|--------|----|----------------|--|
| VIN:              | SB3M38NH16003883      |       |         | PIN:   |    |                |  |
| <b>Engine No:</b> | 4632CJ8084            |       |         | Hours: |    |                |  |
| Papers:           |                       | Keys: | 1       | Books: |    | Service Books: |  |

## **Features**

TOW BAR, POOR CONDITION SUIT RESTORATION

KEY #54

## Condition

| Location           | Damage           |  |  |
|--------------------|------------------|--|--|
| ALUMINIUM BULL BAR | BROKEN           |  |  |
| BODY               | FADED PAINT/RUST |  |  |
| TAIL LIGHT         | BROKEN           |  |  |