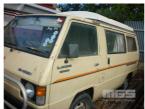

# MITSUBISHI EXPRESS L300 POP TOP CAMPER VAN

### **Asset Details**

**Build Date:** 

Compliance:

Make: MITSUBISHI

Model: EXPRESS

Variant: L300

Series:

**Body Type:** POP TOP CAMPER VAN

Engine Size: 4 CYLINDER

Transmission: 4 SPEED MANUAL

TRANSMISSION

Fuel Type: PETROL

Ext. Colour: BEIGE

Int. Colour: BEIGE/BROWNVINYL

Doors:

Seats: 3