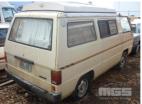

## Condition

| Location           | Damage           |  |  |
|--------------------|------------------|--|--|
| ALUMINIUM BULL BAR | BROKEN           |  |  |
| BODY               | FADED PAINT/RUST |  |  |
| TAIL LIGHT         | BROKEN           |  |  |