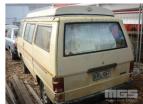

#### **Asset Identification**

| Odometer:         | 190,290kms<br>SHOWING | Rego: | URL 067 | State: | SA | Expiry:        |  |
|-------------------|-----------------------|-------|---------|--------|----|----------------|--|
| VIN:              | SB3M38NH16003883      |       |         | PIN:   |    |                |  |
| <b>Engine No:</b> | 4632CJ8084            |       |         | Hours: |    |                |  |
| Papers:           |                       | Keys: | 1       | Books: |    | Service Books: |  |