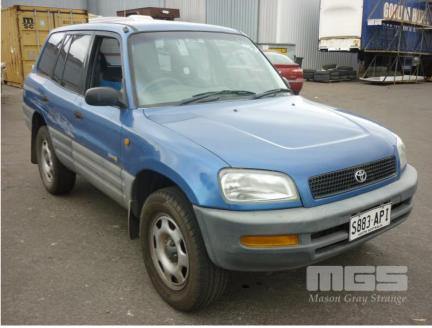

## 1996 TOYOTA RAV 4 WAGON 4X4

## **Asset Details**

**Build Date:** 1996 Compliance: TOYOTA Make: Model: RAV 4 Variant: Series: **Body Type:** WAGON **4 CYLINDER Engine Size: Transmission: 5 SPEED SPEED MANUAL Fuel Type: PETROL** Ext. Colour: **BLUE GREY CLOTH INTERIOR** Int. Colour: Doors: Seats: 5

## **Asset Identification**

4X4

| Odometer:         | 346,735           | Rego: | S883API | State: | SA  | Expiry:        |    |
|-------------------|-------------------|-------|---------|--------|-----|----------------|----|
| VIN:              | JT772SC1100108684 |       |         | PIN:   |     |                |    |
| <b>Engine No:</b> |                   |       |         | Hours: |     |                |    |
| Papers:           | NO                | Keys: | 1       | Books: | YES | Service Books: | NO |