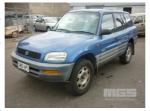

## 1996 TOYOTA RAV 4 WAGON 4X4

## **Asset Details**

**Build Date:** 1996 Compliance: TOYOTA Make: Model: RAV 4 Variant: Series: **Body Type:** WAGON **4 CYLINDER Engine Size: Transmission: 5 SPEED SPEED MANUAL Fuel Type: PETROL** Ext. Colour: **BLUE GREY CLOTH INTERIOR** Int. Colour: Doors: Seats: 5

## **Asset Identification**

4X4

| Odometer:         | 346,735           | Rego: | S883API | State: | SA  | Expiry:        |    |
|-------------------|-------------------|-------|---------|--------|-----|----------------|----|
| VIN:              | JT772SC1100108684 |       |         | PIN:   |     |                |    |
| <b>Engine No:</b> |                   |       |         | Hours: |     |                |    |
| Papers:           | NO                | Keys: | 1       | Books: | YES | Service Books: | NO |