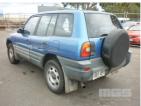

## 1996 TOYOTA RAV 4 WAGON 4X4

## **Asset Details**

**Build Date:** 1996 Compliance: TOYOTA Make: Model: RAV 4 Variant: Series: **Body Type:** WAGON **4 CYLINDER Engine Size: Transmission: 5 SPEED SPEED MANUAL Fuel Type: PETROL** Ext. Colour: **BLUE GREY CLOTH INTERIOR** Int. Colour: Doors: Seats: 5

## **Asset Identification**

4X4

| Odometer:         | 346,735           | Rego: | S883API | State: | SA  | Expiry:        |    |
|-------------------|-------------------|-------|---------|--------|-----|----------------|----|
| VIN:              | JT772SC1100108684 |       |         | PIN:   |     |                |    |
| <b>Engine No:</b> |                   |       |         | Hours: |     |                |    |
| Papers:           | NO                | Keys: | 1       | Books: | YES | Service Books: | NO |