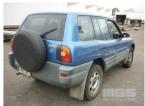

## 1996 TOYOTA RAV 4 WAGON 4X4

## **Asset Details**

**Build Date:** 1996 Compliance: TOYOTA Make: Model: RAV 4 Variant: Series: **Body Type:** WAGON **4 CYLINDER Engine Size: Transmission: 5 SPEED SPEED MANUAL Fuel Type: PETROL** Ext. Colour: **BLUE GREY CLOTH INTERIOR** Int. Colour: Doors: Seats: 5

## **Asset Identification**

4X4

| Odometer:         | 346,735           | Rego: | S883API | State: | SA  | Expiry:        |    |
|-------------------|-------------------|-------|---------|--------|-----|----------------|----|
| VIN:              | JT772SC1100108684 |       |         | PIN:   |     |                |    |
| <b>Engine No:</b> |                   |       |         | Hours: |     |                |    |
| Papers:           | NO                | Keys: | 1       | Books: | YES | Service Books: | NO |