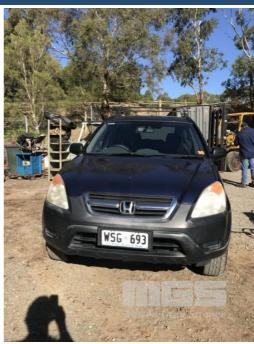

## **2002 HONDA CRV WAGON**

## **Asset Details**

2002 **Build Date:** Compliance: **HONDA** Make: Model: CRV Variant: Series: **Body Type:** WAGON **Engine Size: Transmission: 5 SPEED MANUAL TRANSMISSION** V-TEC PETROL **Fuel Type: Ext. Colour: BLUE DUCO** Int. Colour:

## **Asset Identification**

| Odometer:         | 316,393km<br>SHOWING | Rego: | WSG 693 | State: |    | Expiry:        |    |
|-------------------|----------------------|-------|---------|--------|----|----------------|----|
| VIN:              | JHLRD77402C207221    |       |         | PIN:   |    |                |    |
| <b>Engine No:</b> |                      |       |         | Hours: |    |                |    |
| Papers:           | NO                   | Keys: |         | Books: | NO | Service Books: | NO |

## **Features**

Doors: Seats:

**Drive Type:** 

**NEW CLUTCH & ROOF RACKS** 

**TIDY CAR**