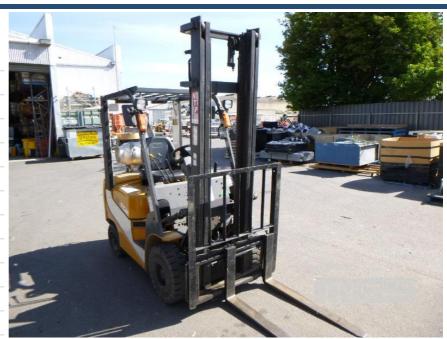

## TCM FG18T19 FORKLIFT

## **Asset Details**

Make: TCM

Model: FG18T19

Series:

**Drive Type:** 

**Axle Config:** 

**Body Type: FORKLIFT** 

**Gearbox:** 

## **Features**

1,580kg CAPACITY 3,300mmLIFT 2 STAGE MAST SIDE SHIFT **SOLID TYRES** 

KEY# 64