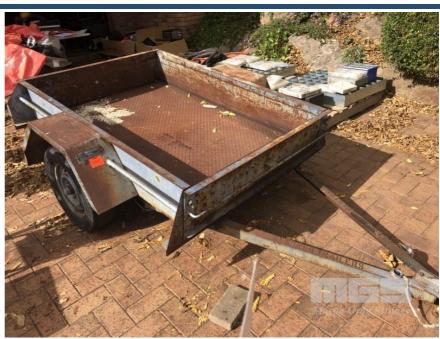

## 11 / 1996 KESSNER 6x4' TRAILER

## **Asset Details**

**Build Date:** 11/1996

Make: KESSNER

Length: 6x4'

Sub Cat:

Axle Config:

**Body Type:** TRAILER

Model:

## **Features**

GTM: 749kg 50mm COUPLER DROP DOWN GATES FRONT & REAR CHECKERPLATE FLOOR BLUE IN EXCELLENT CONDITION