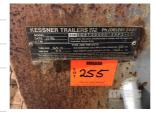

## **Asset Identification**

| Rego:     | YBC 273       | State: |  | Expiry:        |                   | Papers: |  |
|-----------|---------------|--------|--|----------------|-------------------|---------|--|
| Plant No: | VIN / Chassis |        |  | VIN / Chassis: | 6G9T2000072AF2468 |         |  |
| S/N:      |               |        |  | Hubometer:     |                   |         |  |