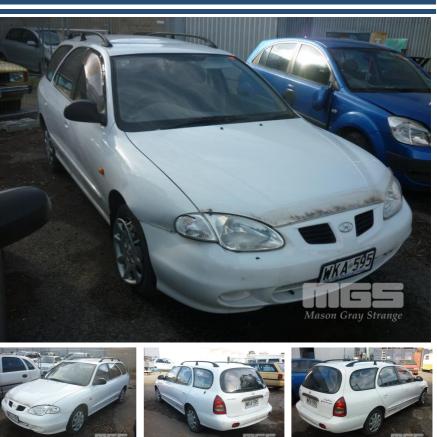

# **2000 HYUNDAI LANTRA SPORTSWAGON**

## **Asset Details**

| Build Date:   | 2000         |
|---------------|--------------|
|               | 2000         |
| Compliance:   |              |
| Make:         | HYUNDAI      |
| Model:        | LANTRA       |
| Variant:      |              |
| Series:       |              |
| Body Type:    | SPORTSWAGON  |
| Engine Size:  | 4 CYLINDER   |
| Transmission: | 3 SPEED AUTO |
| Fuel Type:    | PETROL       |
| Ext. Colour:  | WHITE        |
| Int. Colour:  | GREY CLOTH   |
| Doors:        | 4            |
| Seats:        | 5            |
| Drive Type:   |              |

## **Asset Identification**

| Odometer:  | 129,915           | Rego: | WKA595 | State: | SA | Expiry:        |    |
|------------|-------------------|-------|--------|--------|----|----------------|----|
| VIN:       | KMHKW21MPYU169762 |       | PIN:   |        |    |                |    |
| Engine No: |                   |       | Hours: |        |    |                |    |
| Papers:    | NO                | Keys: | 2      | Books: | NO | Service Books: | NO |

### Condition

| Location           | Damage                    |  |
|--------------------|---------------------------|--|
| FRONT DRIVERS SIDE | QTR PANEL & BUMPER DAMAGE |  |
| REAR BUMPER        | DENTED & SCRATCHED        |  |
| FRONT BUMPER       | DENTED & SCRATCHED        |  |