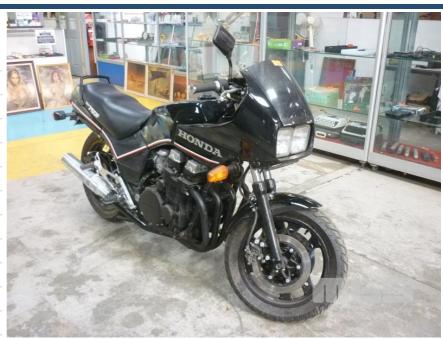

## 1981 HONDA CBX 750F MOTOR CYCLE

## **Asset Details**

Build Date: 1981

Compliance:

Make: HONDA

Model: CBX

Variant: 750F

Series: MOTOR CYCLE

**Body Type:** 

Engine Size: 748cc

**Transmission:** 6 SPEED MANUAL

Fuel Type: PETROL

Ext. Colour: BLACK

Int. Colour:

Doors:

Seats:

**Drive Type:** 

## **Asset Identification**

| Odometer:         | 70,599 KM<br>INDICATED | Rego: | TGS-733 | State: | SA | Expiry:        |    |
|-------------------|------------------------|-------|---------|--------|----|----------------|----|
| VIN:              | RC17-2007646           |       |         | PIN:   |    |                |    |
| <b>Engine No:</b> | RC17-E2007706          |       |         | Hours: |    |                |    |
| Papers:           | YES                    | Keys: | 1       | Books: | NO | Service Books: | NO |