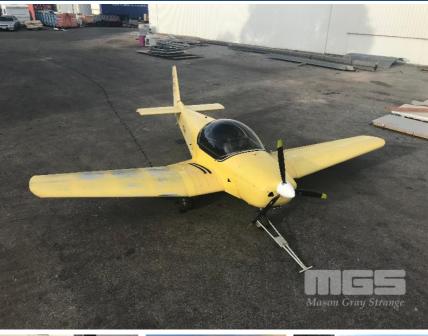

## 2001 ZENITH SUPER ZODIAC CH 601HDS AEROPLANE

## **Asset Details**

12/2001 **Build Date:** Compliance: Make: ZENITH SUPER ZODIAC Model: Variant: CH 601HDS Series: **AEROPLANE Body Type:** STRATUS SUBARU EA 81 **Engine Size: ENGINE Transmission: Fuel Type:** 

**LEMON YELLOW** 

## **Features**

**Ext. Colour:** 

Int. Colour:

**Drive Type:** 

Doors: Seats:

TRI BLADE PROPELLOR, 23 FT LENGTH, 19 FT WINGSPAN, SPARE LEFT HAND WING & FLAP, INCLUDES MAINTENANCE LOG BOOK, OPERATING HANDBOOK AND TECH DATA \*\*\*PLEASE NOTE\*\*\* - THIS AEROPLANE IS A PART OF A PUBLIC TRUSTEE ESTATE THIS AEROPLANE WAS SUBJECT TO A MINOR ACCIDENT DAMAGE WHILST TAXIING INTO HANGER. DAMAGED PARTS HAVE BEEN REPLACED INCLUDING WING & PROPELLER. \*\*\*IT IS THE BUYERS RESPONSIBILITY TO ENSURE AIR WORTHINESS\*\*\*
WINGS AND PROPELLER WERE FITTED LOOSELY FOR PHOTOGRAPHIC DISPLAY PURPOSES ONLY \*\*\*SOLD AS IS WHERE IS\*\*