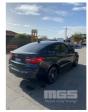

# 2017 BMW X4 M SPORT X DRIVE STATION WAGON 4x4

#### **Asset Details**

| Build Date:   | 2017                              |  |  |  |  |
|---------------|-----------------------------------|--|--|--|--|
| Compliance:   |                                   |  |  |  |  |
| Make:         | BMW                               |  |  |  |  |
| Model:        | X4                                |  |  |  |  |
| Variant:      | M SPORT                           |  |  |  |  |
| Series:       | X DRIVE                           |  |  |  |  |
| Body Type:    | STATION WAGON                     |  |  |  |  |
| Engine Size:  | 2 LITRE, 4 CYLINDER,<br>TURBO     |  |  |  |  |
| Transmission: | 8 SPEED AUTOMATIC<br>TRANSMISSION |  |  |  |  |
| Fuel Type:    | PETROL                            |  |  |  |  |
| Ext. Colour:  | GREY DUCO                         |  |  |  |  |
| Int. Colour:  | TAN                               |  |  |  |  |
| Doors:        | 5                                 |  |  |  |  |
| Seats:        | 5                                 |  |  |  |  |
| Drive Type:   | 4x4                               |  |  |  |  |

### **Asset Identification**

| Odometer:         | 41,768kms<br>SHOWING | Rego: | MNB 888 | State: | SA  | Expiry:        |     |
|-------------------|----------------------|-------|---------|--------|-----|----------------|-----|
| VIN:              | WBAXW120400Y42224    |       |         | PIN:   |     |                |     |
| <b>Engine No:</b> | A7361799             |       |         | Hours: |     |                |     |
| Papers:           | YES                  | Keys: | 1       | Books: | YES | Service Books: | YES |