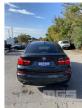

| X4                                |  |  |  |  |
| Variant:      | M SPORT                           |  |  |  |  |
| Series:       | X DRIVE                           |  |  |  |  |
| Body Type:    | STATION WAGON                     |  |  |  |  |
| Engine Size:  | 2 LITRE, 4 CYLINDER,<br>TURBO     |  |  |  |  |
| Transmission: | 8 SPEED AUTOMATIC<br>TRANSMISSION |  |  |  |  |
| Fuel Type:    | PETROL                            |  |  |  |  |
| Ext. Colour:  | GREY DUCO                         |  |  |  |  |
| Int. Colour:  | TAN                               |  |  |  |  |
| Doors:        | 5                                 |  |  |  |  |
| Seats:        | 5                                 |  |  |  |  |
| Drive Type:   | 4x4                               |  |  |  |  |

Location:









### **Asset Identification**

| Odometer:         | 41,768kms<br>SHOWING | Rego: | MNB 888 | State: | SA  | Expiry:        |     |
|-------------------|----------------------|-------|---------|--------|-----|----------------|-----|
| VIN:              | WBAXW120400Y42224    |       |         | PIN:   |     |                |     |
| <b>Engine No:</b> | A7361799             |       |         | Hours: |     |                |     |
| Papers:           | YES                  | Keys: | 1       | Books: | YES | Service Books: | YES |

#### **Features**

ABS, AIR BAG, AIR CON, ALLOY WHEELS, BLUETOOTH, CD PLAYER, CENTRAL LOCKING, CRUISE CONTROL, DECALS, IMMOBILISER, LEATHER TRIM, POWER STEERING, POWER WINDOWS, SAT NAV, SUNROOF, TRACTION CONTROL, KEY #11

## **Tyres**

| Front RHS: Good Rear LHS