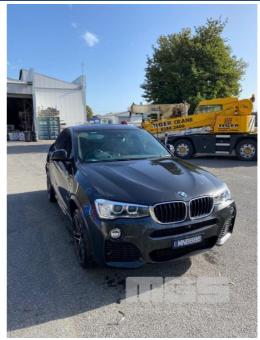

# 2017 BMW X4 M SPORT X DRIVE STATION WAGON 4x4

#### **Asset Details**

| Build Date:   | 2017                              |  |  |  |  |
|---------------|-----------------------------------|--|--|--|--|
| Compliance:   |                                   |  |  |  |  |
| Make:         | BMW                               |  |  |  |  |
| Model:        | X4                                |  |  |  |  |
| Variant:      | M SPORT                           |  |  |  |  |
| Series:       | X DRIVE                           |  |  |  |  |
| Body Type:    | STATION WAGON                     |  |  |  |  |
| Engine Size:  | 2 LITRE, 4 CYLINDER,<br>TURBO     |  |  |  |  |
| Transmission: | 8 SPEED AUTOMATIC<br>TRANSMISSION |  |  |  |  |
| Fuel Type:    | PETROL                            |  |  |  |  |
| Ext. Colour:  | GREY DUCO                         |  |  |  |  |
| Int. Colour:  | TAN                               |  |  |  |  |
| Doors:        | 5                                 |  |  |  |  |
| Seats:        | 5                                 |  |  |  |  |
| Drive Type:   | 4x4                               |  |  |  |  |

### **Asset Identification**

| Odometer:         | 41,768kms<br>SHOWING | Rego: | MNB 888 | State: | SA  | Expiry:        |     |
|-------------------|----------------------|-------|---------|--------|-----|----------------|-----|
| VIN:              | WBAXW120400Y42224    |       |         | PIN:   |     |                |     |
| <b>Engine No:</b> | A7361799             |       |         | Hours: |     |                |     |
| Papers:           | YES                  | Keys: | 1       | Books: | YES | Service Books: | YES |