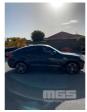

# 2017 BMW X4 M SPORT X DRIVE STATION WAGON 4x4

#### **Asset Details**

| Build Date:   | 2017                              |  |  |  |  |
|---------------|-----------------------------------|--|--|--|--|
| Compliance:   |                                   |  |  |  |  |
| Make:         | BMW                               |  |  |  |  |
| Model:        | X4                                |  |  |  |  |
| Variant:      | M SPORT                           |  |  |  |  |
| Series:       | X DRIVE                           |  |  |  |  |
| Body Type:    | STATION WAGON                     |  |  |  |  |
| Engine Size:  | 2 LITRE, 4 CYLINDER,<br>TURBO     |  |  |  |  |
| Transmission: | 8 SPEED AUTOMATIC<br>TRANSMISSION |  |  |  |  |
| Fuel Type:    | PETROL                            |  |  |  |  |
| Ext. Colour:  | GREY DUCO                         |  |  |  |  |
| Int. Colour:  | TAN                               |  |  |  |  |
| Doors:        | 5                                 |  |  |  |  |
| Seats:        | 5                                 |  |  |  |  |
| Drive Type:   | 4x4                               |  |  |  |  |

### **Asset Identification**

| Odometer:         | 41,768kms<br>SHOWING | Rego: | MNB 888 | State: | SA  | Expiry:        |     |
|-------------------|----------------------|-------|---------|--------|-----|----------------|-----|
| VIN:              | WBAXW120400Y42224    |       |         | PIN:   |     |                |     |
| <b>Engine No:</b> | A7361799             |       |         | Hours: |     |                |     |
| Papers:           | YES                  | Keys: | 1       | Books: | YES | Service Books: | YES |