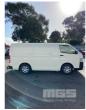

# 2015 TOYOTA HIACE TRH201R LWB 6.0 200 SERIES VAN

#### **Asset Details**

| Build Date:   | 4/2015                         |
|---------------|--------------------------------|
| Compliance:   |                                |
| Make:         | TOYOTA                         |
| Model:        | HIACE TRH201R                  |
| Variant:      | LWB 6.0                        |
| Series:       | 200 SERIES                     |
| Body Type:    | VAN                            |
| Engine Size:  | 4 CYLINDER, 2.7 LITRE          |
| Transmission: | 6 SPEED AUTOMATIC TRANSMISSION |
| Fuel Type:    | EFI PETROL                     |
| Ext. Colour:  | WHITE DUCO                     |
| Int. Colour:  | BLACK                          |
| Doors:        | 4                              |
| Seats:        | 2                              |
| Drive Type:   | REAR                           |