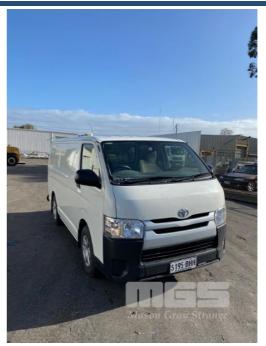

# 2015 TOYOTA HIACE TRH201R LWB 6.0 200 SERIES VAN

#### **Asset Details**

| Build Date:   | 4/2015                         |
|---------------|--------------------------------|
| Compliance:   |                                |
| Make:         | TOYOTA                         |
| Model:        | HIACE TRH201R                  |
| Variant:      | LWB 6.0                        |
| Series:       | 200 SERIES                     |
| Body Type:    | VAN                            |
| Engine Size:  | 4 CYLINDER, 2.7 LITRE          |
| Transmission: | 6 SPEED AUTOMATIC TRANSMISSION |
| Fuel Type:    | EFI PETROL                     |
| Ext. Colour:  | WHITE DUCO                     |
| Int. Colour:  | BLACK                          |
| Doors:        | 4                              |
| Seats:        | 2                              |
| Drive Type:   | REAR                           |

## **Asset Identification**

| Papers:           |                       | Keys: | 1        | Books: | YES | Service Books: | YES |
|-------------------|-----------------------|-------|----------|--------|-----|----------------|-----|
| <b>Engine No:</b> | 2TR1602750            |       |          | Hours: |     |                |     |
| VIN:              | JTFHX02P300096593     |       |          | PIN:   |     |                |     |
| Odometer:         | 219,529kms<br>SHOWING | Rego: | S195 BHH | State: | SA  | Expiry:        |     |