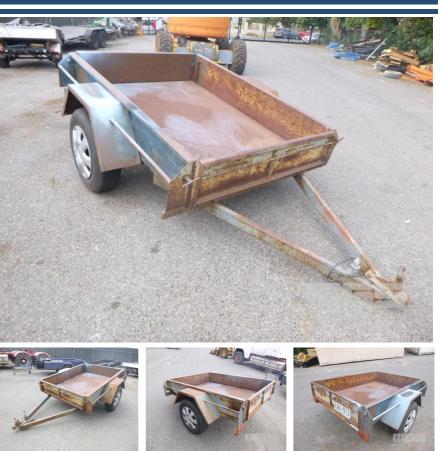

## **1988 OLYMPIC 6x4' SINGLE AXLE BOX TRAILER**

## **Asset Details**

| Build Date:  | 1988        |  |  |
|--------------|-------------|--|--|
| Make:        | OLYMPIC     |  |  |
| Length:      | 6x4'        |  |  |
| Sub Cat:     |             |  |  |
| Axle Config: | SINGLE AXLE |  |  |
| Body Type:   | BOX TRAILER |  |  |
| Model:       |             |  |  |
| ATM:         |             |  |  |
| Volume:      |             |  |  |
| Rating:      |             |  |  |
| Suspension:  |             |  |  |
| Axle Type:   |             |  |  |
| Rim Type:    |             |  |  |
| Tyre Size:   |             |  |  |
| Brakes:      |             |  |  |
| Coupling:    |             |  |  |

## **Features**

14" RIMS, BALL HITCH