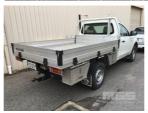

## **MITSUBISHI TRITON SINGLE CAB UTILITY**

## **Features**

**Drive Type:** 

AIR BAG, AIR CON, CRUISE CONTROL, POWER WINDOWS, TOOL BOX, TOW BAR, ALLOY DROP SIDE TRAY, 2400 x 1700mm  $2 \times ALLOY = 1000$  X TOOL BOXES