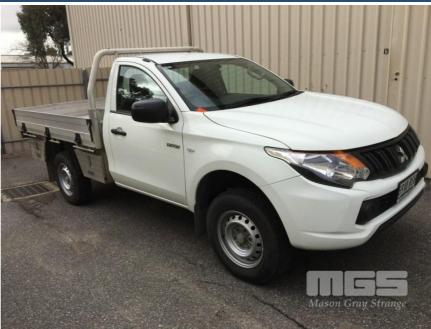

## **MITSUBISHI TRITON SINGLE CAB UTILITY**

## **Asset Details Build Date:** Compliance: **MITSUBISHI** Make: Model: **TRITON** Variant: Series: **Body Type:** SINGLE CAB UTILITY **Engine Size: Transmission: 5 SPEED MANUAL TRANSMISSION Fuel Type: Ext. Colour:** Int. Colour: Doors: 2 Seats:

## **Features**

**Drive Type:** 

AIR BAG, AIR CON, CRUISE CONTROL, POWER WINDOWS, TOOL BOX, TOW BAR, ALLOY DROP SIDE TRAY, 2400 x 1700mm  $2 \times ALLOY = 1000$  X TOOL BOXES