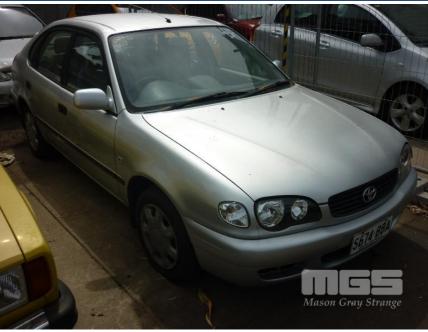

# **2000 TOYOTA COROLLA ASCENT HATCH**

### **Asset Details**

**Build Date:** 6/2000 Compliance: TOYOTA Make: Model: **COROLLA ASCENT** Variant: Series: **Body Type:** HATCH 1.8 LITRE 4 CYLINDER **Engine Size: Transmission:** 3 SPEED AUTOMATIC **Fuel Type:** UNLEADED Ext. Colour: **SILVER GREY** Int. Colour: 4 Doors: Seats: 5

#### **Asset Identification**

| Odometer:         | 170695            | Rego: | S674BBA | State: | SA | Expiry:        |    |
|-------------------|-------------------|-------|---------|--------|----|----------------|----|
| VIN:              | JT764ABB200031458 |       |         | PIN:   |    |                |    |
| <b>Engine No:</b> | 7AH926928         |       |         | Hours: |    |                |    |
| Papers:           | NO                | Keys: | 1       | Books: | NO | Service Books: | NO |