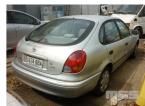

# **2000 TOYOTA COROLLA ASCENT HATCH**

### **Asset Details**

**Build Date:** 6/2000 Compliance: TOYOTA Make: Model: **COROLLA ASCENT** Variant: Series: **Body Type:** HATCH 1.8 LITRE 4 CYLINDER **Engine Size: Transmission:** 3 SPEED AUTOMATIC **Fuel Type:** UNLEADED Ext. Colour: **SILVER GREY** Int. Colour: 4 Doors: Seats: 5

## Condition

| Location                   | Damage     |
|----------------------------|------------|
| OVERALL                    | PAINT FADE |
| FRONT LEFT BLINKER<br>CASE | LOOSE      |