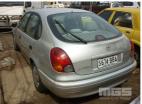

# **2000 TOYOTA COROLLA ASCENT HATCH**

### **Asset Details**

**Build Date:** 6/2000 Compliance: TOYOTA Make: Model: **COROLLA ASCENT** Variant: Series: **Body Type:** HATCH 1.8 LITRE 4 CYLINDER **Engine Size: Transmission:** 3 SPEED AUTOMATIC **Fuel Type:** UNLEADED Ext. Colour: **SILVER GREY** Int. Colour: 4 Doors: Seats: 5

## Condition

| Location                   | Damage     |
|----------------------------|------------|
| OVERALL                    | PAINT FADE |
| FRONT LEFT BLINKER<br>CASE | LOOSE      |