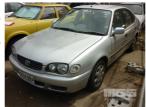

# **2000 TOYOTA COROLLA ASCENT HATCH**

### **Asset Details**

**Build Date:** 6/2000 Compliance: TOYOTA Make: Model: **COROLLA ASCENT** Variant: Series: **Body Type:** HATCH 1.8 LITRE 4 CYLINDER **Engine Size: Transmission:** 3 SPEED AUTOMATIC **Fuel Type:** UNLEADED Ext. Colour: **SILVER GREY** Int. Colour: 4 Doors: Seats: 5