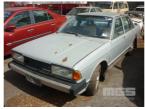

## 1982 NISSAN DATSUN BLUEBIRD SEDAN

## **Asset Details**

**Build Date:** 11/1982

Compliance:

**NISSAN DATSUN** Make:

Model: **BLUEBIRD** 

Variant:

Series:

**Body Type: SEDAN** 

**4 CYLINDER Engine Size:** 

**Transmission: 5 SPEED MANUAL** 

**Fuel Type:** UNLEADED

Ext. Colour: **BLUE** 

**BLUE** Int. Colour:

4 Doors:

Seats: 5

**Drive Type:** 