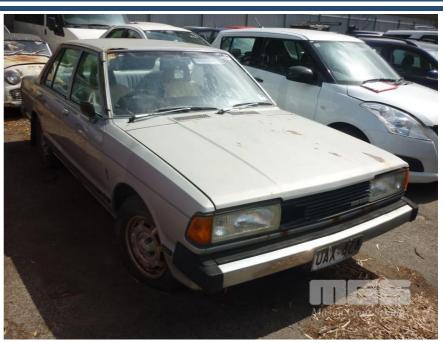

## 1982 NISSAN DATSUN BLUEBIRD SEDAN

## **Asset Details**

**Build Date:** 11/1982

Compliance:

**NISSAN DATSUN** Make:

Model: **BLUEBIRD** 

Variant:

Series:

**Body Type: SEDAN** 

**4 CYLINDER Engine Size:** 

**Transmission: 5 SPEED MANUAL** 

**Fuel Type:** UNLEADED

Ext. Colour: **BLUE** 

**BLUE** Int. Colour:

4 Doors:

Seats: 5

**Drive Type:** 

## **Asset Identification**

| Odometer:         | 103754 KMS<br>INDICATED | Rego: | UAX424 | State: | SA | Expiry:        |    |
|-------------------|-------------------------|-------|--------|--------|----|----------------|----|
| VIN:              | S910FGL0209             | 97    |        | PIN:   |    |                |    |
| <b>Engine No:</b> | L20B164746A             |       |        | Hours: |    |                |    |
| Papers:           | NO                      | Keys: | 1      | Books: | NO | Service Books: | NO |