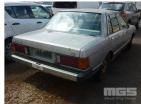

## 1982 NISSAN DATSUN BLUEBIRD SEDAN

## **Asset Details**

**Build Date:** 11/1982

Compliance:

**NISSAN DATSUN** Make:

Model: **BLUEBIRD** 

Variant:

Series:

**Body Type: SEDAN** 

**4 CYLINDER Engine Size:** 

**Transmission: 5 SPEED MANUAL** 

**Fuel Type:** UNLEADED

Ext. Colour: **BLUE** 

**BLUE** Int. Colour:

4 Doors:

Seats: 5

**Drive Type:** 