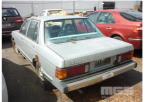

## 1982 NISSAN DATSUN BLUEBIRD SEDAN

## **Asset Details**

**Build Date:** 11/1982

Compliance:

**NISSAN DATSUN** Make:

Model: **BLUEBIRD** 

Variant:

Series:

**Body Type: SEDAN** 

**4 CYLINDER Engine Size:** 

**Transmission: 5 SPEED MANUAL** 

**Fuel Type:** UNLEADED

Ext. Colour: **BLUE** 

**BLUE** Int. Colour:

4 Doors:

Seats: 5

**Drive Type:** 