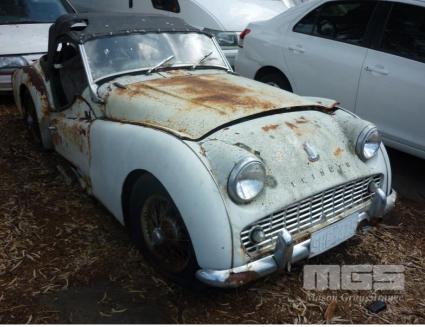

## TRIUMPH TR3 CONVERTIBLE

| Asset Details |             |  |  |  |  |
|---------------|-------------|--|--|--|--|
| Build Date:   |             |  |  |  |  |
| Compliance:   |             |  |  |  |  |
| Make:         | TRIUMPH     |  |  |  |  |
| Model:        | TR3         |  |  |  |  |
| Variant:      |             |  |  |  |  |
| Series:       |             |  |  |  |  |
| Body Type:    | CONVERTIBLE |  |  |  |  |
| Engine Size:  |             |  |  |  |  |
| Transmission: | MANUAL      |  |  |  |  |
| Fuel Type:    |             |  |  |  |  |
| Ext. Colour:  | WHITE       |  |  |  |  |

## **Asset Identification**

| Odometer:         | 799 MILES<br>INDICATED | Rego: | SHF425 | State: | SA | Expiry:        |    |
|-------------------|------------------------|-------|--------|--------|----|----------------|----|
| VIN:              |                        |       |        | PIN:   |    |                |    |
| <b>Engine No:</b> |                        |       |        | Hours: |    |                |    |
| Papers:           | NO                     | Keys: | 2      | Books: | NO | Service Books: | NO |

## **Features**

Int. Colour:

**Drive Type:** 

Doors:

Seats:

INCLUDES MOTOR, GEARBOX & ASSOCIATED SPARE PARTS, SUITABLE FOR WRECK OR RESTORATION

## **Tyres**

| Front LHS: | Poor Front RHS: | Poor Rea | ar LHS: Poor | Rear RHS: | Poor | Spare: | Poor |
|------------|-----------------|----------|--------------|-----------|------|--------|------|
|------------|-----------------|----------|--------------|-----------|------|--------|------|