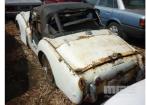

## TRIUMPH TR3 CONVERTIBLE

| Asset Details |             |  |  |  |  |
|---------------|-------------|--|--|--|--|
| Build Date:   |             |  |  |  |  |
| Compliance:   |             |  |  |  |  |
| Make:         | TRIUMPH     |  |  |  |  |
| Model:        | TR3         |  |  |  |  |
| Variant:      |             |  |  |  |  |
| Series:       |             |  |  |  |  |
| Body Type:    | CONVERTIBLE |  |  |  |  |
| Engine Size:  |             |  |  |  |  |
| Transmission: | MANUAL      |  |  |  |  |
| Fuel Type:    |             |  |  |  |  |
| Ext. Colour:  | WHITE       |  |  |  |  |

## **Asset Identification**

| Odometer:         | 799 MILES<br>INDICATED | Rego: | SHF425 | State: | SA | Expiry:        |    |
|-------------------|------------------------|-------|--------|--------|----|----------------|----|
| VIN:              |                        |       |        | PIN:   |    |                |    |
| <b>Engine No:</b> |                        |       |        | Hours: |    |                |    |
| Papers:           | NO                     | Keys: | 2      | Books: | NO | Service Books: | NO |

## **Features**

Int. Colour:

**Drive Type:** 

Doors:

Seats:

INCLUDES MOTOR, GEARBOX & ASSOCIATED SPARE PARTS, SUITABLE FOR WRECK OR RESTORATION

## **Tyres**

| Front LHS: | Poor Front RHS: | Poor Rea | ar LHS: Poor | Rear RHS: | Poor | Spare: | Poor |
|------------|-----------------|----------|--------------|-----------|------|--------|------|
|------------|-----------------|----------|--------------|-----------|------|--------|------|