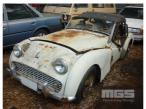

## TRIUMPH TR3 CONVERTIBLE

| Asset Details |             |  |  |  |  |
|---------------|-------------|--|--|--|--|
| Build Date:   |             |  |  |  |  |
| Compliance:   |             |  |  |  |  |
| Make:         | TRIUMPH     |  |  |  |  |
| Model:        | TR3         |  |  |  |  |
| Variant:      |             |  |  |  |  |
| Series:       |             |  |  |  |  |
| Body Type:    | CONVERTIBLE |  |  |  |  |
| Engine Size:  |             |  |  |  |  |
| Transmission: | MANUAL      |  |  |  |  |
| Fuel Type:    |             |  |  |  |  |
| Ext. Colour:  | WHITE       |  |  |  |  |

## **Asset Identification**

| Odometer:         | 799 MILES<br>INDICATED | Rego: | SHF425 | State: | SA | Expiry:        |    |
|-------------------|------------------------|-------|--------|--------|----|----------------|----|
| VIN:              |                        |       |        | PIN:   |    |                |    |
| <b>Engine No:</b> |                        |       |        | Hours: |    |                |    |
| Papers:           | NO                     | Keys: | 2      | Books: | NO | Service Books: | NO |

## **Features**

Int. Colour:

**Drive Type:** 

Doors:

Seats:

INCLUDES MOTOR, GEARBOX & ASSOCIATED SPARE PARTS, SUITABLE FOR WRECK OR RESTORATION

## **Tyres**

| Front LHS: | Poor Front RHS: | Poor Rea | ar LHS: Poor | Rear RHS: | Poor | Spare: | Poor |
|------------|-----------------|----------|--------------|-----------|------|--------|------|
|------------|-----------------|----------|--------------|-----------|------|--------|------|