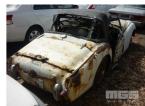

## TRIUMPH TR3 CONVERTIBLE

| Asset Details |             |  |  |  |  |
|---------------|-------------|--|--|--|--|
| Build Date:   |             |  |  |  |  |
| Compliance:   |             |  |  |  |  |
| Make:         | TRIUMPH     |  |  |  |  |
| Model:        | TR3         |  |  |  |  |
| Variant:      |             |  |  |  |  |
| Series:       |             |  |  |  |  |
| Body Type:    | CONVERTIBLE |  |  |  |  |
| Engine Size:  |             |  |  |  |  |
| Transmission: | MANUAL      |  |  |  |  |
| Fuel Type:    |             |  |  |  |  |
| Ext. Colour:  | WHITE       |  |  |  |  |

## **Features**

Int. Colour:

**Drive Type:** 

Doors:

Seats:

INCLUDES MOTOR, GEARBOX & ASSOCIATED SPARE PARTS, SUITABLE FOR WRECK OR RESTORATION