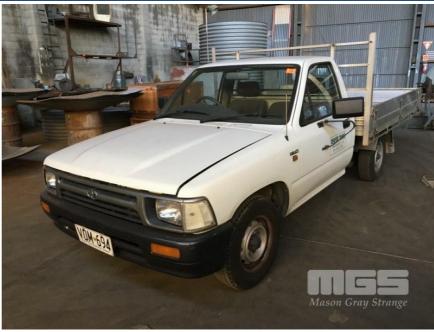

## 1994 TOYOTA HILUX SINGLE CAB TRAYTOP UTILITY

## **Asset Details**

**Build Date:** 6/1994

Compliance:

Make: TOYOTA

Model:

Variant:

Series:

Body Type: SINGLE CAB TRAYTOP

UTILITY

Engine Size: 4 CYLINDER 2.4 LITRE

Transmission: 5 SPEED MANUAL

TRANSMISSION

Fuel Type: PETROL

Ext. Colour: WHITE DUCO

Int. Colour:

Doors:

## **Features**

AIR CON, POWER STEERING, TOW BAR, DROP SIDE ALLOY TRAY, 2500 x 1800mm, 2 PALLET TRAY 4x2. MODEL RN85R-TRMRSQ