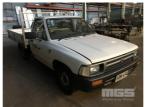

## 1994 TOYOTA HILUX SINGLE CAB TRAYTOP UTILITY

## **Asset Details**

**Build Date:** 6/1994

Compliance:

Make: TOYOTA

Model:

Variant:

Series:

Body Type: SINGLE CAB TRAYTOP

UTILITY

Engine Size: 4 CYLINDER 2.4 LITRE

Transmission: 5 SPEED MANUAL

TRANSMISSION

Fuel Type: PETROL

Ext. Colour: WHITE DUCO

Int. Colour:

Doors: