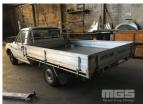

## **Features**

AIR CON, POWER STEERING, TOW BAR, DROP SIDE ALLOY TRAY, 2500 x 1800mm, 2 PALLET TRAY 4x2. MODEL RN85R-TRMRSQ