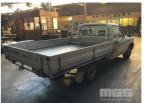

## **Features**

AIR CON, POWER STEERING, TOW BAR, DROP SIDE ALLOY TRAY, 2500 x 1800mm, 2 PALLET TRAY 4x2. MODEL RN85R-TRMRSQ