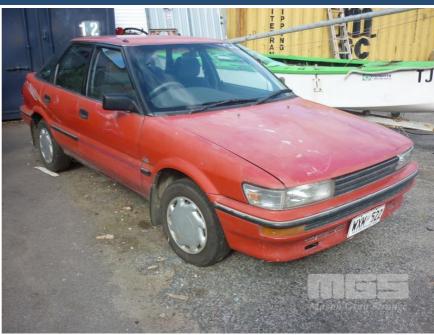

# 1990 TOYOTA COROLLA SECA CS-X HATCH

#### **Asset Details**

**Build Date:** 2/1990 Compliance: TOYOTA Make: Model: **COROLLA SECA** Variant: CS-X Series: **Body Type:** HATCH 1.6 LITRE 4 CYLINDER **Engine Size: Transmission: AUTOMATIC** UNLEADED **Fuel Type:** Ext. Colour: RED **GREY** Int. Colour: 4 Doors:

## Condition

| Location | Damage                |  |  |  |
|----------|-----------------------|--|--|--|
| EXTERIOR | ROUGH WITH PAINT FADE |  |  |  |
| INTERIOR | ROUGH                 |  |  |  |