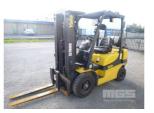

## 2011 YALE VERACITOR 25 GLP25TKE FORKLIFT

## **Features**

S/NO: B871R08635J 2,300kg CAPACITY

3 STAĞE CLEARVIEW CONTAINER MAST, SIDE SHIFT, MONO TREADLE CONTROL, 4 CYLINDER LPG, SOLID

**TYRES** 

**KEY #13**