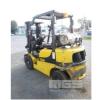

## 2011 YALE VERACITOR 25 GLP25TKE FORKLIFT

## **Features**

S/NO: B871R08635J 2,300kg CAPACITY

3 STAĞE CLEARVIEW CONTAINER MAST, SIDE SHIFT, MONO TREADLE CONTROL, 4 CYLINDER LPG, SOLID

**TYRES** 

**KEY #13**