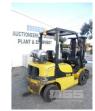

## 2011 YALE VERACITOR 25 GLP25TKE FORKLIFT

## **Features**

S/NO: B871R08635J 2,300kg CAPACITY

3 STAĞE CLEARVIEW CONTAINER MAST, SIDE SHIFT, MONO TREADLE CONTROL, 4 CYLINDER LPG, SOLID

**TYRES** 

**KEY #13**