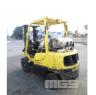

## **HYSTER FORTIS 2.5 H2.5TX FORKLIFT**

## **Features**

**Odometer:** 

**Engine No:** 

Papers:

VIN:

S/NO: B466R12977L 2230kg CAPACITY

3 STAĞE CLEARVIEW CONTAINER MAST, SIDE SHIFT, 4 CYLINDER LPG, SOLID TYRES

**KEY #14** 