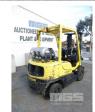

## **HYSTER FORTIS 2.5 H2.5TX FORKLIFT**

## **Features**

**Odometer:** 

**Engine No:** 

Papers:

VIN:

S/NO: B466R12977L 2230kg CAPACITY

3 STAĞE CLEARVIEW CONTAINER MAST, SIDE SHIFT, 4 CYLINDER LPG, SOLID TYRES

**KEY #14** 