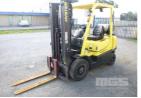

## **HYSTER FORTIS 2.5 H2.5TX FORKLIFT**

## **Features**

**Odometer:** 

**Engine No:** 

Papers:

VIN:

S/NO: B466R12977L 2230kg CAPACITY

3 STAĞE CLEARVIEW CONTAINER MAST, SIDE SHIFT, 4 CYLINDER LPG, SOLID TYRES

**KEY #14** 