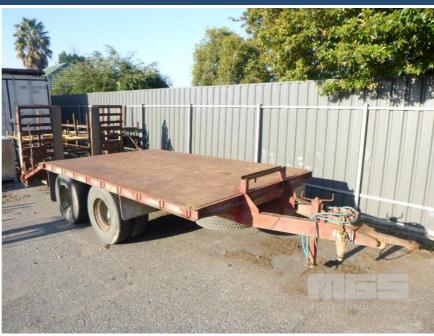

## 1991 HOMEMADE 16' TANDEM AXLE BEAVER TAIL PLANT TRAILER

## **Asset Details**

| Build Date:  | 1991                         |
|--------------|------------------------------|
| Make:        | HOMEMADE                     |
| Length:      | 16'                          |
| Sub Cat:     |                              |
| Axle Config: | TANDEM AXLE                  |
| Body Type:   | BEAVER TAIL PLANT<br>TRAILER |
| Model:       |                              |
| ATM:         |                              |
| Volume:      |                              |
| Rating:      |                              |
| Suspension:  | SPRING SUSPENSION            |
| Axle Type:   |                              |

## **Features**

Rim Type:

Tyre Size:

Brakes: Coupling:

TOOLBOX, STEEL CP DECK