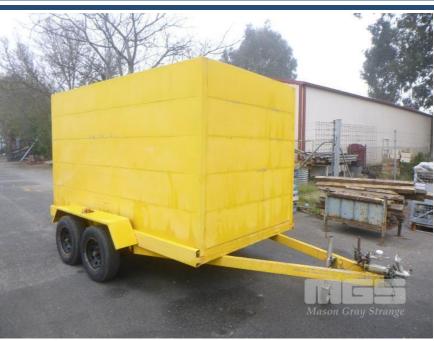

## 2014 UNKNOWN 10x6' TANDEM AXLE ENCLOSED BOX TRAILER

## **Asset Details**

2014 **Build Date:** UNKNOWN Make: 10x6' Length: **Sub Cat:** TANDEM AXLE **Axle Config: ENCLOSED BOX TRAILER Body Type:** Model: ATM: Volume: Rating: Suspension: **Axle Type:** 14" SUNRAYSIA Rim Type:

## **Features**

Tyre Size: Brakes:

Coupling:

LOAD RAMP, 2 x SPARE WHEELS 175cm INTERNAL HEIGHT HYDRAULIC BRAKES