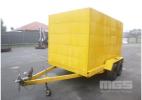

## 2014 UNKNOWN 10x6' TANDEM AXLE ENCLOSED BOX TRAILER

## **Asset Details**

2014 **Build Date:** UNKNOWN Make: 10x6' Length: **Sub Cat:** TANDEM AXLE **Axle Config: ENCLOSED BOX TRAILER Body Type:** Model: ATM: Volume: Rating: Suspension: **Axle Type:** 14" SUNRAYSIA Rim Type:

## **Features**

Tyre Size: Brakes:

Coupling:

LOAD RAMP, 2 x SPARE WHEELS 175cm INTERNAL HEIGHT HYDRAULIC BRAKES