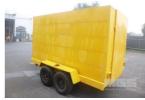

## 2014 UNKNOWN 10x6' TANDEM AXLE ENCLOSED BOX TRAILER

## **Asset Details**

2014 **Build Date:** UNKNOWN Make: 10x6' Length: **Sub Cat:** TANDEM AXLE **Axle Config: ENCLOSED BOX TRAILER Body Type:** Model: ATM: Volume: Rating: Suspension: **Axle Type:** 14" SUNRAYSIA Rim Type:

## **Features**

Tyre Size: Brakes:

Coupling:

LOAD RAMP, 2 x SPARE WHEELS 175cm INTERNAL HEIGHT HYDRAULIC BRAKES