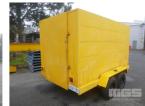

## 2014 UNKNOWN 10x6' TANDEM AXLE ENCLOSED BOX TRAILER

## **Asset Details**

2014 **Build Date:** UNKNOWN Make: 10x6' Length: **Sub Cat:** TANDEM AXLE **Axle Config: ENCLOSED BOX TRAILER Body Type:** Model: ATM: Volume: Rating: Suspension: **Axle Type:** 14" SUNRAYSIA Rim Type:

## **Features**

Tyre Size: Brakes:

Coupling:

LOAD RAMP, 2 x SPARE WHEELS 175cm INTERNAL HEIGHT HYDRAULIC BRAKES