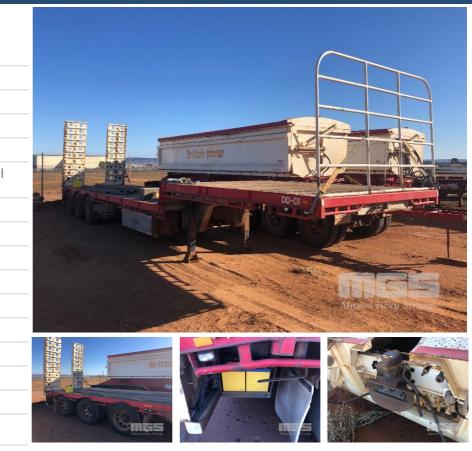

## 2014 ATM ST3 TRIAXLE DROP DECK OPEN SEMI TRAILER

## **Asset Details**

| Build Date:  | 2014                           |  |  |  |
|--------------|--------------------------------|--|--|--|
| Make:        | ATM                            |  |  |  |
| Length:      | ST3                            |  |  |  |
| Sub Cat:     |                                |  |  |  |
| Axle Config: | TRIAXLE                        |  |  |  |
| Body Type:   | DROP DECK OPEN SEMI<br>TRAILER |  |  |  |
| Model:       |                                |  |  |  |
| ATM:         | 40T                            |  |  |  |
| Volume:      |                                |  |  |  |
| Rating:      |                                |  |  |  |
| Suspension:  | AIRBAG SUSPENSION              |  |  |  |
| Axle Type:   |                                |  |  |  |
| Rim Type:    | 10 STUD RIMS                   |  |  |  |
| Tyre Size:   |                                |  |  |  |
| Brakes:      |                                |  |  |  |
| Coupling:    |                                |  |  |  |

## **Features**

ELECTRIC FOLD DOWN RAMPS STEEL DECK WITH TIE POINTS, CONTAINER LOCKS **RING FEEDER** 

\*\*LOCATED AT PORT AUGUSTA\*\*