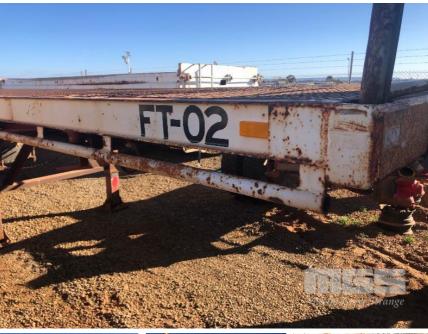

## 1981 FRUEHAUF 44' TRIAXLE FLAT TOP SEMI TRAILER

## **Features**

GVM: 32,700kg CONTAINER LOCKS STEEL DECK FAIR CONDITION FOR AGE

\*\*LOCATED AT PORT AUGUSTA\*\*