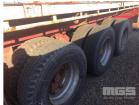

## 1981 FRUEHAUF 44' TRIAXLE FLAT TOP SEMI TRAILER

Rating:

ATM:

Volume:

Suspension: SPRING SUSPENSION

**Axle Type:** 

Rim Type: SPIDER HUBS

Tyre Size:

Brakes: