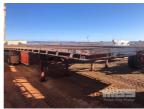

## 1978 FRUEHAUF 40' TRIAXLE FLAT TOP SEMI TRAILER

## **Asset Details**

Build Date: 1978

Make: FRUEHAUF

Length: 40'

**Sub Cat:** 

Axle Config: TRIAXLE

**Body Type:** FLAT TOP SEMI TRAILER

Model: