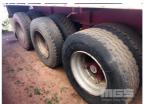

## **Asset Details**

Build Date: 1978

Make: FRUEHAUF

Length: 40'

**Sub Cat:** 

Axle Config: TRIAXLE

**Body Type:** FLAT TOP SEMI TRAILER

Model:

ATM: Volume:

Rating:

Suspension: SPRING USPENSION

**Axle Type:** 

**Rim Type:** 

Tyre Size:

Brakes:

Coupling: