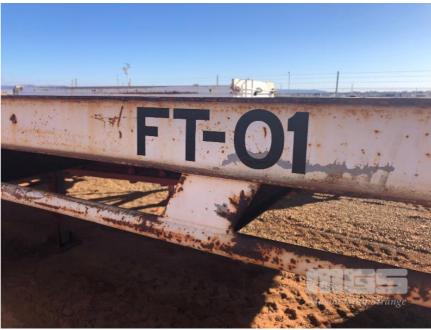

## 1978 FRUEHAUF 40' TRIAXLE FLAT TOP SEMI TRAILER

## **Asset Identification**

| Rego:     | TAR 278 | State: | Expiry:        |      | Papers: | YES |
|-----------|---------|--------|----------------|------|---------|-----|
| Plant No: |         |        | VIN / Chassis: | 7215 |         |     |
| S/N:      |         |        | Hubometer:     |      |         |     |