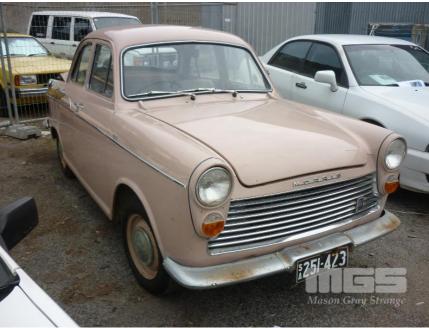

## 1964 MORRIS MAJOR ELITE SEDAN

## **Asset Details**

Build Date: 1964

Compliance:

Make: MORRIS

Model: MAJOR

Variant: ELITE

Series:

Body Type: SEDAN

**Engine Size:** 1620 4 CYLINDER

**Transmission:** 4 SPEED MANUAL

Fuel Type: PETROL

Ext. Colour: PINK/BEIGE

Int. Colour: ROSE/BEIGE

Doors: 4

Seats: 5

**Drive Type:** 

## **Asset Identification**

| Odometer:         | 51420 MILE<br>INDICATED | Rego: | NO PLATE | State: | SA | Expiry:        |    |
|-------------------|-------------------------|-------|----------|--------|----|----------------|----|
| VIN:              | NOT RECORDED            |       |          | PIN:   |    |                |    |
| <b>Engine No:</b> | 16YUL6886               |       |          | Hours: |    |                |    |
| Papers:           | NO                      | Keys: | 2        | Books: | NO | Service Books: | NO |

## **Features**

SPARE WHEEL, TYPE - YMH53 ORIGINAL CONDITION GENUINE BARN FIND ENGINE RUNS