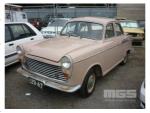

## 1964 MORRIS MAJOR ELITE SEDAN

## **Asset Details**

Build Date: 1964

Compliance:

Make: MORRIS

Model: MAJOR

Variant: ELITE

Series:

Body Type: SEDAN

**Engine Size:** 1620 4 CYLINDER

**Transmission:** 4 SPEED MANUAL

Fuel Type: PETROL

Ext. Colour: PINK/BEIGE

Int. Colour: ROSE/BEIGE

Doors: 4

Seats: 5

**Drive Type:** 

## **Asset Identification**

| Odometer:         | 51420 MILE<br>INDICATED | Rego: | NO PLATE | State: | SA | Expiry:        |    |
|-------------------|-------------------------|-------|----------|--------|----|----------------|----|
| VIN:              | NOT RECORDED            |       |          | PIN:   |    |                |    |
| <b>Engine No:</b> | 16YUL6886               |       |          | Hours: |    |                |    |
| Papers:           | NO                      | Keys: | 2        | Books: | NO | Service Books: | NO |

## **Features**

SPARE WHEEL, TYPE - YMH53 ORIGINAL CONDITION GENUINE BARN FIND ENGINE RUNS