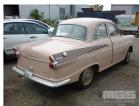

## 1964 MORRIS MAJOR ELITE SEDAN

## **Asset Details**

Build Date: 1964

Compliance:

Make: MORRIS

Model: MAJOR

Variant: ELITE

Series:

Body Type: SEDAN

**Engine Size:** 1620 4 CYLINDER

**Transmission:** 4 SPEED MANUAL

Fuel Type: PETROL

Ext. Colour: PINK/BEIGE

Int. Colour: ROSE/BEIGE

Doors: 4

Seats: 5

**Drive Type:** 