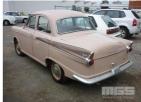

## 1964 MORRIS MAJOR ELITE SEDAN

## **Asset Details**

Build Date: 1964

Compliance:

Make: MORRIS

Model: MAJOR

Variant: ELITE

Series:

Body Type: SEDAN

**Engine Size:** 1620 4 CYLINDER

**Transmission:** 4 SPEED MANUAL

Fuel Type: PETROL

Ext. Colour: PINK/BEIGE

Int. Colour: ROSE/BEIGE

Doors: 4

Seats: 5

**Drive Type:** 

## **Asset Identification**

| Odometer:         | 51420 MILE<br>INDICATED | Rego: | NO PLATE | State: | SA | Expiry:        |    |
|-------------------|-------------------------|-------|----------|--------|----|----------------|----|
| VIN:              | NOT RECORDED            |       |          | PIN:   |    |                |    |
| <b>Engine No:</b> | 16YUL6886               |       |          | Hours: |    |                |    |
| Papers:           | NO                      | Keys: | 2        | Books: | NO | Service Books: | NO |

## **Features**

SPARE WHEEL, TYPE - YMH53 ORIGINAL CONDITION GENUINE BARN FIND ENGINE RUNS