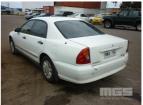

### **Asset Details**

**Build Date:** 10/2000 Compliance: **MITSUBISHI** Make: Model: **MAGNA VERADA** Variant: Series: **Body Type: SEDAN** 3.5 LITRE V6 **Engine Size: Transmission: AUTOMATIC** UNLEADED **Fuel Type:** Ext. Colour: WHITE **GREY** Int. Colour: 4 Doors: Seats: 5

#### Condition

| Location          | Damage                   |  |  |
|-------------------|--------------------------|--|--|
| FRONT LEFT CORNER | BROKEN BLINKER AND DENTS |  |  |
| REAR RIGHT CORNER | COLLISION DAMAGE         |  |  |