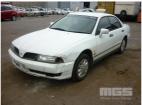

### **Asset Details**

**Build Date:** 10/2000 Compliance: **MITSUBISHI** Make: Model: **MAGNA VERADA** Variant: Series: **Body Type: SEDAN** 3.5 LITRE V6 **Engine Size: Transmission: AUTOMATIC** UNLEADED **Fuel Type:** Ext. Colour: WHITE **GREY** Int. Colour: 4 Doors: Seats: 5

#### **Asset Identification**

| Odometer:         | 123835            | Rego: | WWA190 | State: | SA  | Expiry:        |    |
|-------------------|-------------------|-------|--------|--------|-----|----------------|----|
| VIN:              | 6MMTJ8A42YT006939 |       |        | PIN:   |     |                |    |
| <b>Engine No:</b> |                   |       |        | Hours: |     |                |    |
| Papers:           | NO                | Keys: | 2      | Books: | YES | Service Books: | NO |