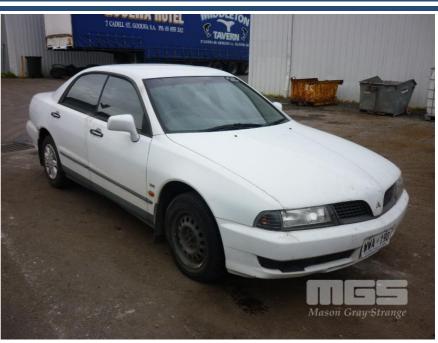

### **Asset Details**

**Build Date:** 10/2000 Compliance: **MITSUBISHI** Make: Model: **MAGNA VERADA** Variant: Series: **Body Type: SEDAN** 3.5 LITRE V6 **Engine Size: Transmission: AUTOMATIC** UNLEADED **Fuel Type:** Ext. Colour: WHITE **GREY** Int. Colour: 4 Doors: Seats: 5

#### **Asset Identification**

| Odometer:         | 123835            | Rego: | WWA190 | State: | SA  | Expiry:        |    |
|-------------------|-------------------|-------|--------|--------|-----|----------------|----|
| VIN:              | 6MMTJ8A42YT006939 |       |        | PIN:   |     |                |    |
| <b>Engine No:</b> |                   |       |        | Hours: |     |                |    |
| Papers:           | NO                | Keys: | 2      | Books: | YES | Service Books: | NO |

#### Condition

| Location          | Damage                   |  |  |
|-------------------|--------------------------|--|--|
| FRONT LEFT CORNER | BROKEN BLINKER AND DENTS |  |  |
| REAR RIGHT CORNER | COLLISION DAMAGE         |  |  |