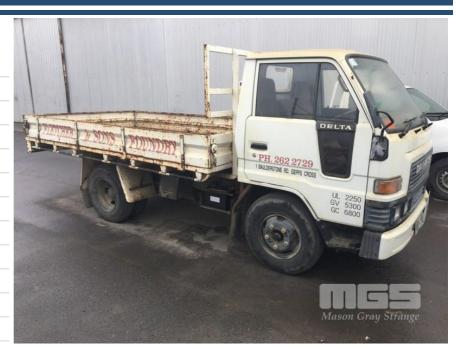

## 1990 DAIHATSU DELTA SERIES TRAY TOP TRUCK

## **Asset Details**

11/1990 **Build Date:** 

Compliance:

**DAIHATSU** Make:

**DELTA SERIES** Model:

Variant:

Series:

**Body Type:** TRAY TOP TRUCK

## **Features**

**DUAL REAR WHEELS** 

TARE: 2250

DROP SIDE TRAY, 2300 x 1980mm

SPARE TYRE