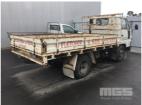

## 1990 DAIHATSU DELTA SERIES TRAY TOP TRUCK

## **Features**

**DUAL REAR WHEELS** 

TARE: 2250

DROP SIDE TRAY, 2300 x 1980mm

SPARE TYRE