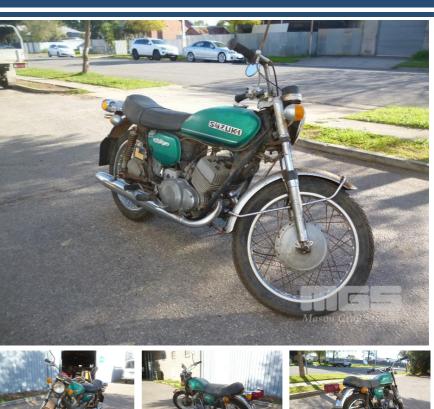

## **1971 SUZUKI T250 MOTORBIKE**

## **Asset Details**

| Build Date:   | 1971      |  |  |
|---------------|-----------|--|--|
| Compliance:   |           |  |  |
| Make:         | SUZUKI    |  |  |
| Model:        | T250      |  |  |
| Variant:      |           |  |  |
| Series:       |           |  |  |
| Body Type:    | MOTORBIKE |  |  |
| Engine Size:  | 247CC     |  |  |
| Transmission: | 6 SPEED   |  |  |
| Fuel Type:    | PETROL    |  |  |
| Ext. Colour:  | GREEN     |  |  |
| Int. Colour:  |           |  |  |
| Doors:        |           |  |  |
| Seats:        | 1         |  |  |
| Drive Type:   |           |  |  |

## **Features**

ROAD BIKE, NUMBER PLATE REQUIRED, ENGINE NO. T25033638, FRAME NO. 33579, ORIGINAL ENGINE, TWIN EXHAUST, KICKSTART, SINGLE OWNER