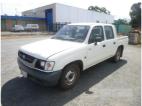

# 2003 TOYOTA HILUX RZN149R 145 DUAL CAB UTILITY RWD

#### **Asset Details**

| <b>Build Date:</b>  | 10/2003                        |
|---------------------|--------------------------------|
| Compliance:         | 11/2003                        |
| Make:               | TOYOTA                         |
| Model:              | HILUX                          |
| Variant:            | RZN149R                        |
| Series:             | 145                            |
| <b>Body Type:</b>   | DUAL CAB UTILITY               |
| <b>Engine Size:</b> | 4 CYLINDER 2.7 EFI             |
| Transmission:       | 3 SPEED AUTOMATIC TRANSMISSION |
| Fuel Type:          | UNLEADED                       |
| Ext. Colour:        | WHITE DUCO                     |
| Int. Colour:        | GREY                           |
| Doors:              | 4                              |
| Seats:              | 5                              |
| Drive Type:         | RWD                            |

### Condition

| Location | Damage      |
|----------|-------------|
| BODY     | MINOR DENTS |
| DUCO     | SCRATCHED   |