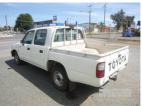

# 2003 TOYOTA HILUX RZN149R 145 DUAL CAB UTILITY RWD

#### **Asset Details**

| <b>Build Date:</b>  | 10/2003                        |
|---------------------|--------------------------------|
| Compliance:         | 11/2003                        |
| Make:               | TOYOTA                         |
| Model:              | HILUX                          |
| Variant:            | RZN149R                        |
| Series:             | 145                            |
| <b>Body Type:</b>   | DUAL CAB UTILITY               |
| <b>Engine Size:</b> | 4 CYLINDER 2.7 EFI             |
| Transmission:       | 3 SPEED AUTOMATIC TRANSMISSION |
| Fuel Type:          | UNLEADED                       |
| Ext. Colour:        | WHITE DUCO                     |
| Int. Colour:        | GREY                           |
| Doors:              | 4                              |
| Seats:              | 5                              |
| Drive Type:         | RWD                            |

### Condition

| Location | Damage      |
|----------|-------------|
| BODY     | MINOR DENTS |
| DUCO     | SCRATCHED   |