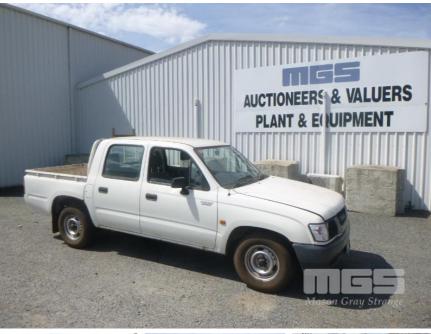

# 2003 TOYOTA HILUX RZN149R 145 DUAL CAB UTILITY RWD

#### **Asset Details**

| <b>Build Date:</b>  | 10/2003                        |
|---------------------|--------------------------------|
| Compliance:         | 11/2003                        |
| Make:               | TOYOTA                         |
| Model:              | HILUX                          |
| Variant:            | RZN149R                        |
| Series:             | 145                            |
| <b>Body Type:</b>   | DUAL CAB UTILITY               |
| <b>Engine Size:</b> | 4 CYLINDER 2.7 EFI             |
| Transmission:       | 3 SPEED AUTOMATIC TRANSMISSION |
| Fuel Type:          | UNLEADED                       |
| Ext. Colour:        | WHITE DUCO                     |
| Int. Colour:        | GREY                           |
| Doors:              | 4                              |
| Seats:              | 5                              |
| Drive Type:         | RWD                            |

### Condition

| Location | Damage      |
|----------|-------------|
| BODY     | MINOR DENTS |
| DUCO     | SCRATCHED   |